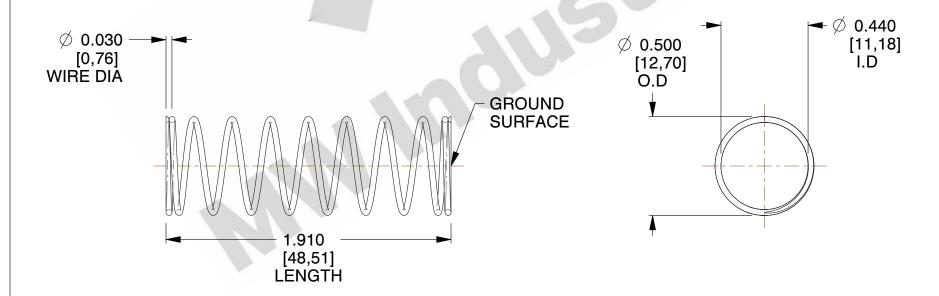

## **NOTES:**

1. Material: Spring Steel 2. Finish: Glod Irridite

3. Ends: Closed and Ground

4. Total Coils: 10.000

5. Sugg. Max. Deflection: 1.100 (in) 6. Sugg. Max. Load: 2.300 (lbs)

7. All Drawing Dimensions are in Inches [mm]

SCALE

2.062

11772

COMPONENT

**COMPRESSION SPRINGS** 

UNIT

**SPRINGS** 

INCH [mm]