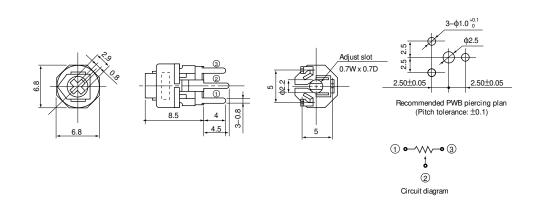

me electrical appliances

# Major Specifications

| Nominal total resistance | 100 $\Omega$ to 1 M $\Omega$ | Max. operating voltage | 100V                               |
|--------------------------|------------------------------|------------------------|------------------------------------|
| Resistance tolerance     | ±25%                         | Rotation torque        | 2 to 25 mN · m (20 to 250 gf · cm) |
| Power rating             | 0.3W                         | Stopper strength       | 30 mN • m (300 gf • cm) min.       |

# Panasonic

Circuit diagram

## Dimensions in mm (not to scale)

#### EVM31G

3-Terminal, Side-Adjust, Both Sides Adjust



#### EVM38G

3-Terminal, Top-Adjust Both Sides Adjust



#### EVM4LG

3-Terminal, Top-Adjust Both Sides Adjust Cross Slot Screw Adjust