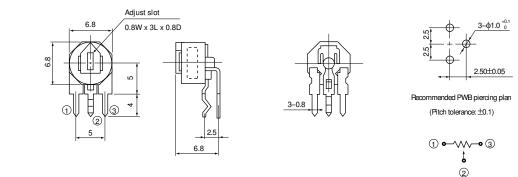

t reliability for heat and humidity
- · Stable rotation torque for adjustment

- Recommended Applications
  - · Audio visual equipment, home electrical appliances

# Major Specifications

| Nominal total resistance | 100 $\Omega$ to 1 M $\Omega$ | Max. operating voltage | 100V                               |
|--------------------------|------------------------------|------------------------|------------------------------------|
| Resistance tolerance     | ±25%                         | Rotation torque        | 2 to 25 mN · m (20 to 250 gf · cm) |
| Power rating             | 0.3W                         | Stopper strength       | 30 mN • m (300 gf • cm) min.       |

# Panasonic

Circuit diagram

## Dimensions in mm (not to scale)

#### EVM31G

3-Terminal, Side-Adjust, Both Sides Adjust



#### EVM38G

3-Terminal, Top-Adjust Both Sides Adjust



#### EVM4LG

3-Terminal, Top-Adjust Both Sides Adjust Cross Slot Screw Adjust