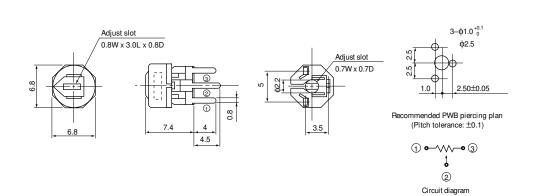

orque for adjustment

- Recommended Applications
  - · Audio visual equipment, home electrical appliances

# Major Specifications

| Nominal total resistance | 100 $\Omega$ to 1 M $\Omega$ | Max. operating voltage | 100V                               |
|--------------------------|------------------------------|------------------------|------------------------------------|
| Resistance tolerance     | ±25%                         | Rotation torque        | 2 to 25 mN · m (20 to 250 gf · cm) |
| Power rating             | 0.3W                         | Stopper strength       | 30 mN • m (300 gf • cm) min.       |

# Panasonic

Circuit diagram

## Dimensions in mm (not to scale)

#### EVM31G

3-Terminal, Side-Adjust, Both Sides Adjust



#### EVM38G

3-Terminal, Top-Adjust Both Sides Adjust



#### EVM4LG

3-Terminal, Top-Adjust Both Sides Adjust Cross Slot Screw Adjust