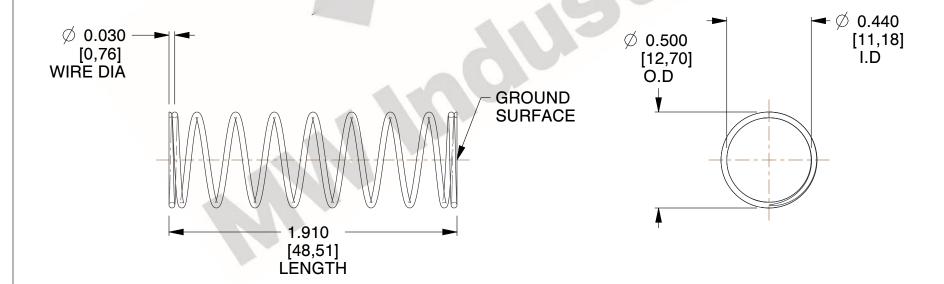

## **NOTES:**

Material : Spring Steel
 Finish : Glod Irridite

3. Ends: Closed and Ground

4. Total Coils: 10.000

Sugg. Max. Deflection: 0.280 (in)
 Sugg. Max. Load: 2.300 (lbs)

7. All Drawing Dimensions are in Inches [mm]