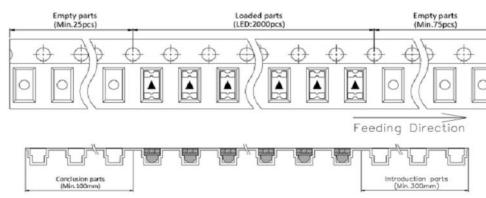

SUGGEST SOLDERING PAD DIMENSIONS







| ABSOLUTE MAXIMUM RATINGS AT 25° C AMBIENT                | VALUES     | UNITS |
|----------------------------------------------------------|------------|-------|
| POWER DISSIPATION                                        | 72         | mW    |
| CONTINUOUS FORWARD CURRENT                               | 30         | mA    |
| PEAK FORWARD CURRENT (I/IO DUTY CYCLE, IOms PULSE WIDTH) | 125        | mA    |
| REFLOW SOLDERING TEMPERATURE FOR 5 SEC.                  | 260        | °C    |
| OPERATING TEMPERATURE                                    | -40 TO +85 | °C    |
| STORAGE TEMPERATURE                                      | -40 TO +85 | °C    |

| OPERATING CHARACTERISTICS AT 25°C AMBIENT |                           |                                |      |                           |