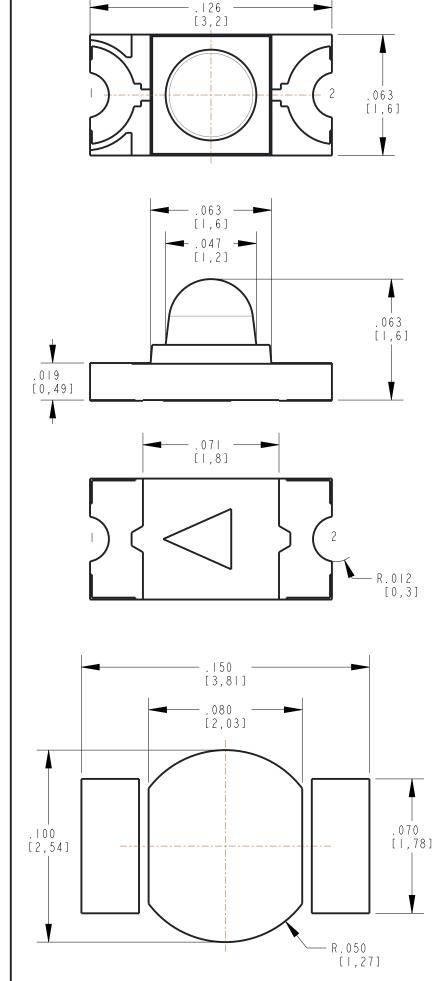

SUGGEST SOLDERING PAD DIMENSIONS







| ABSOLUTE MAXIMUM RATINGS AT 25° C AMBIENT                | VALUES     | UNITS |
|----------------------------------------------------------|------------|-------|
| POWER DISSIPATION                                        | 72         | mW    |
| CONTINUOUS FORWARD CURRENT                               | 30         | mA    |
| PEAK FORWARD CURRENT (I/IO DUTY CYCLE, IOms PULSE WIDTH) | 125        | mA    |
| REFLOW SOLDERING TEMPERATURE FOR 5 SEC.                  | 260        | °C    |
| OPERATING TEMPERATURE                                    | -40 TO +85 | °C    |
| STORAGE TEMPERATURE                                      | -40 TO +85 | °C    |

| OPERATING CHARACTERISTICS AT 25°C AMBIENT |                           |