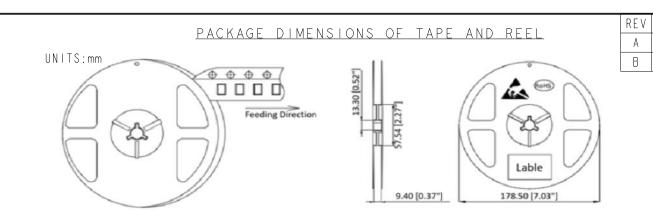

SUGGEST SOLDERING PAD DIMENSIONS







| ABSOLUTE MAXIMUM RATINGS AT 25° C AMBIENT                | VALUES     | UNITS |
|----------------------------------------------------------|------------|-------|
| POWER DISSIPATION                                        | 72         | mW    |
| CONTINUOUS FORWARD CURRENT                               | 30         | mA    |
| PEAK FORWARD CURRENT (I/IO DUTY CYCLE, IOms PULSE WIDTH) | 125        | mA    |
| REFLOW SOLDERING TEMPERATURE FOR 5 SEC.                  | 260        | °C    |
| OPERATING TEMPERATURE                                    | -40 TO +85 | °C    |
| STORAGE TEMPERATURE                                      | -40 TO +85 | °C    |

| OPERATING CHARACTERISTICS AT 25°C AMBIENT |                           |                                |      |