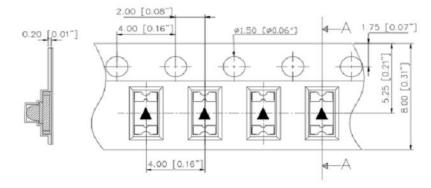

SUGGEST SOLDERING PAD DIMENSIONS







| ABSOLUTE MAXIMUM RATINGS AT 25° C AMBIENT                | VALUES     | UNITS |
|----------------------------------------------------------|------------|-------|
| POWER DISSIPATION                                        | 72         | mW    |
| CONTINUOUS FORWARD CURRENT                               | 30         | mA    |
| PEAK FORWARD CURRENT (I/IO DUTY CYCLE, IOms PULSE WIDTH) | 125        | mA    |
| REFLOW SOLDERING TEMPERATURE FOR 5 SEC.                  | 260        | °C    |
| OPERATING TEMPERATURE                                    | -40 TO +85 | °C    |
| STORAGE TEMPERATURE                                      | -40 TO +85 | °C    |

| OPERATING CHARACTERISTICS AT 25°C AMBIENT |                           |                                |      |