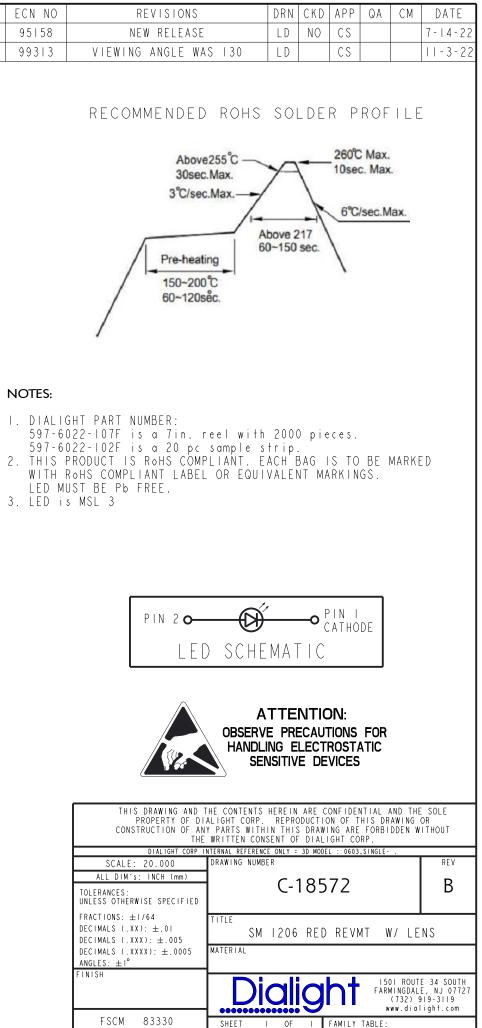

| TEST<br>CONDITION<br>(mA) | LUMINOUS<br>INTENSITY<br>(mcd) |      | FORWARD<br>VOLTAGE<br>(V) |     | DOMINANT<br>WAVELENGTH<br>(nm) |     | REVERSE<br>CURRENT<br>(uA) | VIEWING<br>ANGLE<br>(DEGREES) |     |  |
|                                           | TYP                       | MIN                            | TYP  | MAX                       | MIN | MAX                            | MIN | MAX                        | MAX                           | TYP |  |
| R E D                                     | 20                        | 630                            | 1000 | 1600                      | 1.8 | 2.4                            | 620 | 630                        | 10                            | 30  |  |

## NOTES:

ECN NO

95158

99313

```
3. LED is MSL 3
```