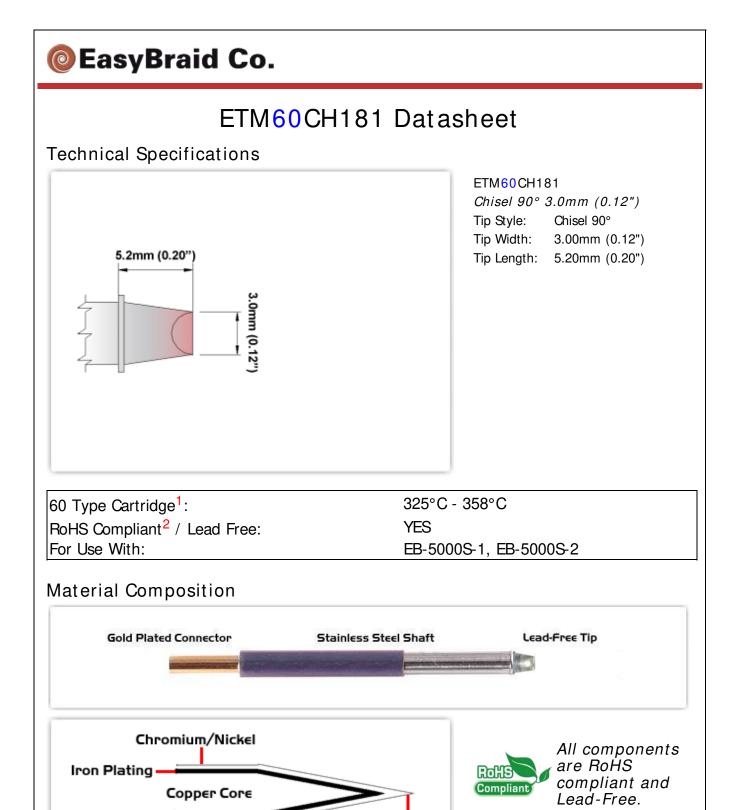

<sup>1</sup> Easy Braid Co. tip cartridges will typically idle within a temperature range of +/-1.1°C. However, there is variation in idle temperature across tip geometries within an individual temperature series. Easy Braid Co. offers a wide variety of tip geometries from 0.25mm fine point tip to 5mm chisel. The length and geometry of a tip will have an influence on the tip idle temperature. To accurately measure idle temperature it will depend greatly on the measurement method,