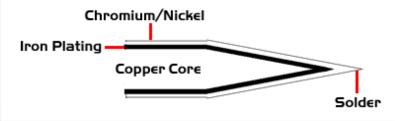

## Material Composition

Easy Braid Co. tip cartridges will typically idle within a temperature range of +/-1.1°C. However, there is variation in idle temperature across tip geometries within an individual temperature series. Easy Braid Co. offers a wide variety of tip geometries from 0.25mm fine point tip to 5mm chisel. The length and geometry of a tip will have an influence on the tip idle temperature. To accurately measure idle temperature it will depend greatly on the measurement method,