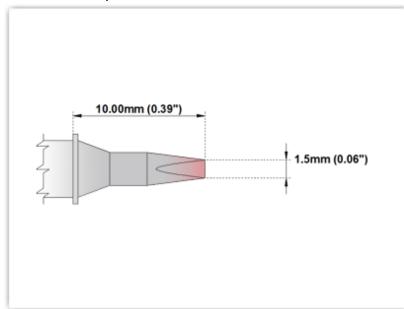

## **Technical Specifications**

EPM60CH177

Chisel 30° 1.5mm (0.06")

Tip Style: Chisel 30°
Tip Width: 1.50mm (0.06")
Tip Length: 10.00mm (0.39")

60 Type Cartridge<sup>1</sup>: 325°C - 358°C

RoHS Compliant<sup>2</sup> / Lead Free: YES