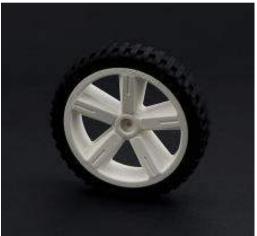

## **D80mm Silicone Wheel For TT Motor**

SKU:FIT0500

This is a DFRobot designed silicone wheel comes with high quality ABS material wheel hub and silicone wheel tire.

To build your own robot, a proper wheel is always the first thing to look at. A nice looking and soft tire will great make your robot project shine and stunning.