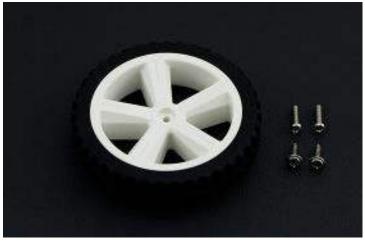

## SHIPPING LIST

- D80mm Silicone Wheel (Single) x1
- M3x12 tapping screw x2
- M3x12 screw x2