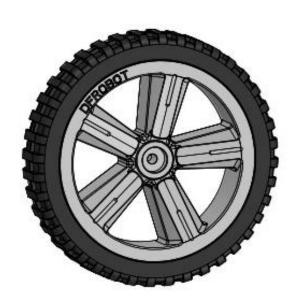

## **D80mm Silicone Wheel For TT Motor**

SKU:FIT0500

This is a DFRobot designed silicone wheel comes with high quality ABS material wheel hub and silicone wheel tire.

To build your own robot, a proper wheel is always the first thing to look at. A nice looking and soft tire will great make your robot project shine and stunning.