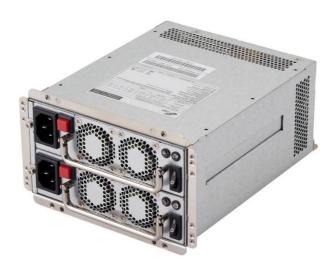

# **DESCRIPTION**

FSP350-60MRB(S) is an unique Mini-redundant power supply. It comes to offer the same form factor from 350W to 600W, and the total power capacity up to 350 Watts, plus hot swap features, which makes it to be perfectly fit in a standard 2U server chassis, and used in an industrial or home office environment. In addition, the power supply is ideally the best choice for server, workstation, communication or any other automation applications. This product also complies with the latest safety and EMC standards, which is perfectly to meet various regulations worldwide.

#### **GENERAL SPECIFICATIONS**

Dimension (L x W x H): 190 x 150 x 84 (mm)

7.49 x 5.91 x 3.3 (inch)

Efficiency: 80 Plus Gold

Hold-up time: 115V / 60Hz: ≥ 16ms

230V / 50Hz: ≥16ms

Environment

Working temperature: 0°C to 50°C Storage temperature: -20°C to + 80°C