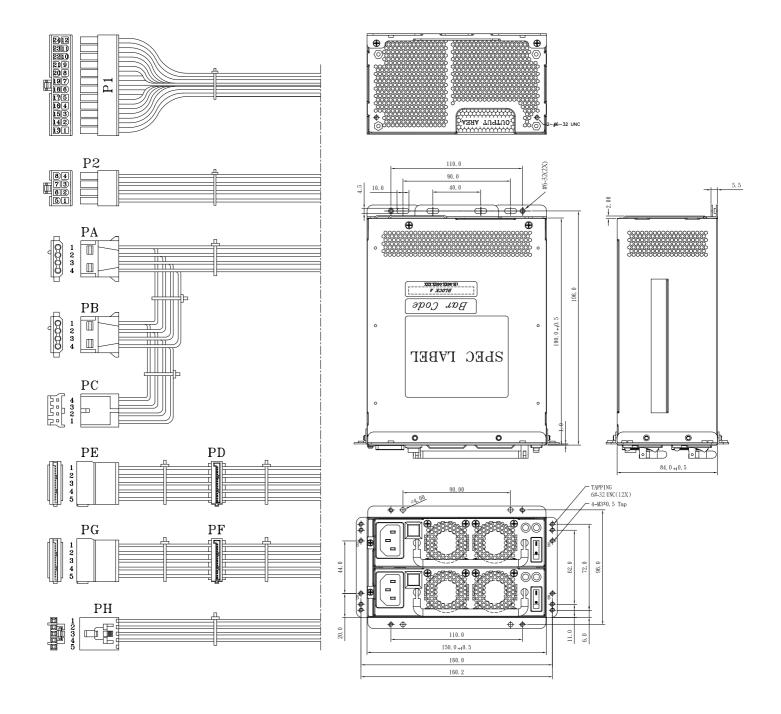

# **MECHANICAL SPECIFICATIONS**

UNIT: mm

#### **GENERAL SPECIFICATIONS**

Dimension (L x W x H): 190 x 150 x 84 (mm)

7.49 x 5.91 x 3.3 (inch)

Efficiency: 80 Plus Gold

Hold-up time: 115V / 60Hz: ≥ 16ms

230V / 50Hz: ≥16ms

Environment

Working temperature: 0°C to 50°C Storage temperature: -20°C to + 80°C