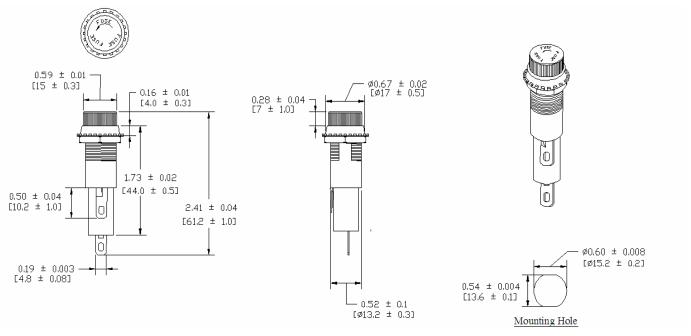

## Type PMA-KS-06-Q1S Panel Mount Fuse Holder 1/4" x 11/4" (6.3 x 32mm) Fuses Knob / Screw



www.optifuse.com

(619) 593-5050

Electrical Rating: 15A, 250V AC Fuse Style: '4" x 114" (6.3 x 32mm)

**Material:** 

Frame: Phenolic (UL flame: 94V-1) Cap: PBT (UL flame: 94V-0) Terminals: Tin-plated brass Cap: Knob type, Screw type

Mounting: by nut

Terminal: Solder/Quick-Connect 4.8mm / 0.187"

**Panel Thickness:** 0.5 ~ 4.5mm **Agency Standards and Listings:** 



**Product Dimensions: Inches [mm]** 



## Warning:

-Operation beyond the specified maximum ratings or improper use may result in damage and possible electrical arcing and/or flame.



-Fuse Holders are not intended for circuit disconnect. All power should be disconnected before removing fuse.

-Avoid contact of Fuse Holder with chemical solvent. Prolonged contact may damage the device performance.

Note: All specifications subject to change without notice.

Rev A 01/2008 - Page: 1/1 Code S02-02D