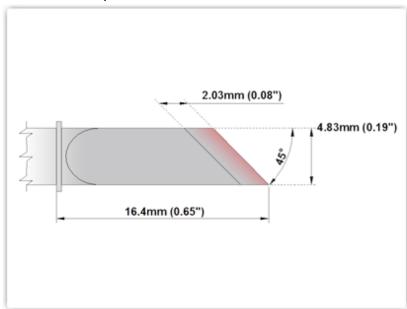

## **Technical Specifications**

EPM60K100

Knife 4.83mm (0.19"), Tin Area

2.03mm (0.08") Tip Style: Knife

Tip Width: 2.03mm (0.08")
Tip Length: 16.40mm (0.65")

60 Type Cartridge<sup>1</sup>: 325°C - 358°C

RoHS Compliant<sup>2</sup> / Lead Free: YES