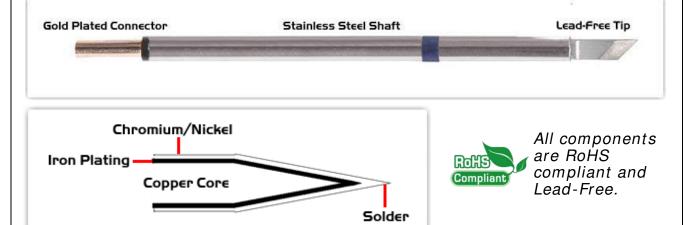

## **Technical Specifications**

EPM60K100

Knife 4.83mm (0.19"), Tin Area

2.03mm (0.08") Tip Style: Knife

Tip Width: 2.03mm (0.08")
Tip Length: 16.40mm (0.65")

60 Type Cartridge<sup>1</sup>: 325°C - 358°C

RoHS Compliant<sup>2</sup> / Lead Free: YES

Equivalent to: STP-DRK50

For Use With: EB-2000S, MFR-PS1100, MFR-PS2200, MFR-PS1K, MFR-PS2K