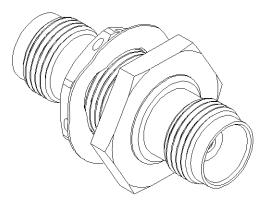

# **Technical Data Sheet**

FEMALE-FEMALE HERMETIC ADAPTOR BULKHEAD PANEL SEAL

| PAGE <b>2/2</b> | ISSUE <b>16-10-15D</b> | SERIES TNC | PART NUMBER <b>R143753120</b> |
|-----------------|------------------------|------------|-------------------------------|
|-----------------|------------------------|------------|-------------------------------|