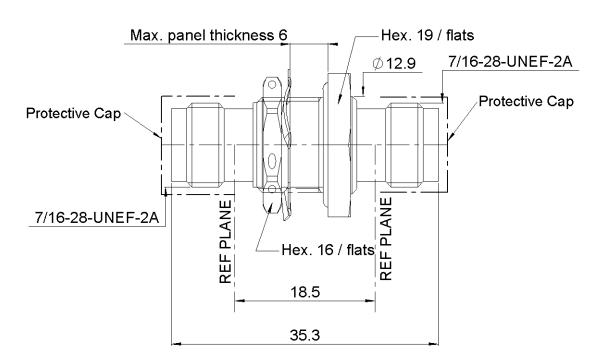

PAGE 1/2 ISSUE 16-10-15D SERIES TNC PART NUMBER R143753120

|   | mm    |       |
|---|-------|-------|
|   | Maxi  | mini  |
| A | 12.8  | 12.7  |
| В | 12.05 | 11.95 |

All dimensions are in mm.

| COMPONENTS     | MATERIALS          | PLATING (μm)           |
|----------------|--------------------|------------------------|
| Body           | BRASS              | NICKEL 2               |
| Center contact | BERYLLIUM COPPER   | GOLD 0.5 OVER NICKEL 2 |
| Outer contact  |                    | •                      |
| Insulator      | PTFE+GLASS BEAD    |                        |
| Gasket         | BLACK FLUOROCARBON |                        |
| Others parts   | STAINLESS STEEL    | PASSIVATED.            |
| -              | -                  | -                      |
| -              | -                  | _                      |