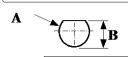

PAGE 1/2 ISSUE 16-10-15D SERIES TNC PART NUMBER R143753120

|   | mm    |       |
|---|-------|-------|
|   | Maxi  | mini  |
| A | 12.8  | 12.7  |
| В | 12.05 | 11.95 |

All dimensions are in mm.

| COMPONENTS     | MATERIALS          | PLATING (μm)           |
|----------------|--------------------|------------------------|
| Body           | BRASS              | NICKEL 2               |
| Center contact | BERYLLIUM COPPER   | GOLD 0.5 OVER NICKEL 2 |
| Outer contact  |                    | •                      |
| Insulator      | PTFE+GLASS BEAD    |                        |
| Gasket         | BLACK FLUOROCARBON |                        |
| Others parts   | STAINLESS STEEL    | PASSIVATED.            |
| -              | -                  | -                      |
| -              | -                  | _                      |