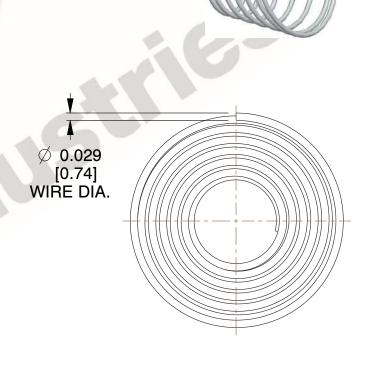

## **NOTES:**

1. Material: 302 SS

2. Finish: None

3. Total Coils: 7.000 4. Ends: Closed

5. Wind Direction: RHW

6. All Drawing Dimensions are in Inches [mm]

This file and any associated information and specifications are provided for reference and evaluation purposes only, and is subject to change without notice. MW Industries makes no representations, warranties or guarantees as to the appropriateness, accuracy, completeness, or suitability for any purpose, of the file, information or specifications. You are solely responsible for the use of the file, information or specifications.

SCALE

2.647

TA-7025S

**TAPERED SPRINGS** 

UNIT
INCH [mm]
SHEET

1 of 1