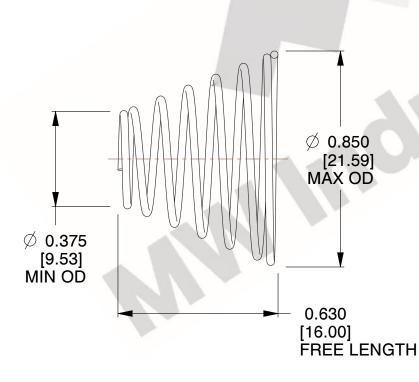

## **NOTES:**

1. Material: 302 SS

2. Finish: None

3. Total Coils: 7.000 4. Ends: Closed

5. Wind Direction: RHW

6. All Drawing Dimensions are in Inches [mm]

This file and any associated information and specifications are provided for reference and evaluation purposes only, and is subject to change without notice. MW Industries makes no representations, warranties or guarantees as to the appropriateness, accuracy, completeness, or suitability for any purpose, of the file, information or specifications. You are solely responsible for the use of the file, information or specifications.

SCALE

2.647

TA-7025S

**TAPERED SPRINGS** 

UNIT
INCH [mm]
SHEET

1 of 1