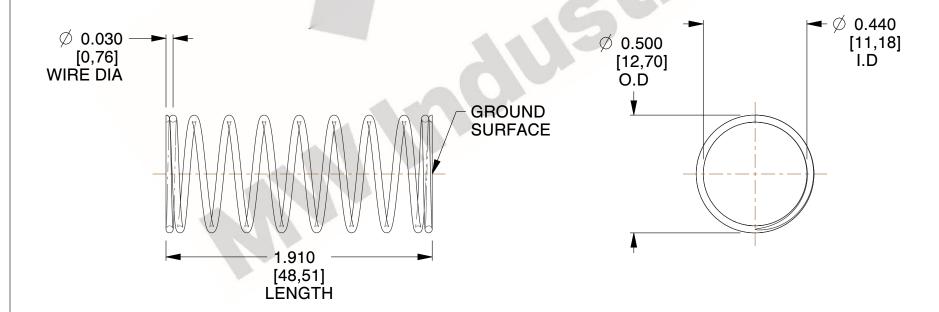

## **NOTES:**

1. Material: Hard Drawn 2. Finish: Glod Irridite

3. Ends: Closed and Ground

4. Total Coils: 10.000

5. Sugg. Max. Deflection: 0.580 (in) 6. Sugg. Max. Load : 2.300 (lbs)

7. All Drawing Dimensions are in Inches [mm]

SCALE

2.454

11772 **COMPRESSION SPRINGS** 

UNIT INCH [mm]

**SPRINGS** 

COMPONENT

SHEET 1 of 1