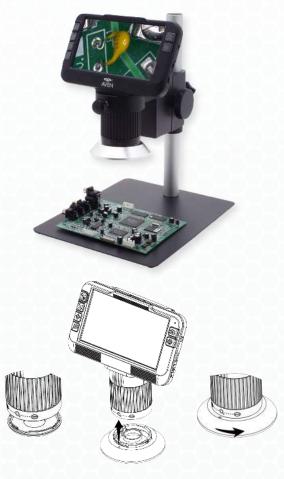

## **Diffuser Attachment**

For Mighty Scope ClearVue

Item # 26700-220-DIFF

Designed to be used with Aven's Mighty Scope ClearVue digital microscope. When in use, this attachment disperses the LED light from the Mighty Scope ClearVue for soft, even illumination!

Without Diffuser

Without Diffuser

Easy to
Install

Attaches to the
ClearVue with no
tools required

## **Easy Attachment**

- 1. Remove the cap from the Mighty Scope ClearVue
- 2. Connect the diffuser attachment to the Mighty Scope ClearVue
- 3. Twist the diffuser attachment to the right to secure it

| <b>Diffuser Attachment</b> For Mighty Scope ClearVue |                                                           |
|------------------------------------------------------|-----------------------------------------------------------|
| Item #                                               | 26700-220-DIFF                                            |
| Compatibility                                        | Mighty Scope ClearVue Digital Microscopes                 |
| Material                                             | Plastic                                                   |
| Recommended<br>Working<br>Distance                   | 2.5 in - 3.5 in (when in use)<br>(6.35 cm - 8.89 cm)      |
| Dimensions                                           | 4 in x 4.75 in x 1.25 in<br>10.16 cm x 12.07 cm x 3.18 cm |
| Weight                                               | 0.05 lb                                                   |