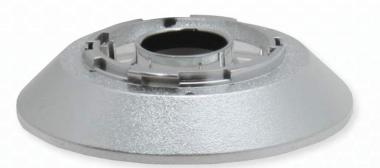

## **Diffuser Attachment**

For Mighty Scope ClearVue

Item # 26700-220-DIFF

Designed to be used with Aven's Mighty Scope ClearVue digital microscope. When in use, this attachment disperses the LED light from the Mighty Scope ClearVue for soft, even illumination!

## **Key Features**

- Custom made attachment for the Mighty Scope ClearVue Digital Microscope
- Evenly disperses LED light from the Mighty Scope ClearVue for soft & even illumination
- Eliminates glares and hot spots caused by bright lights
- Ideal when examining shiny or reflective parts
- Easy to install and remove

Without Diffuser

Without Diffuser

Easy to
Install

Attaches to the
ClearVue with no
tools required