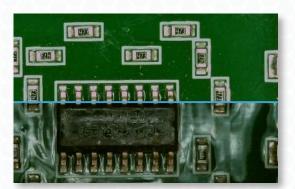

## **Key Features**

- Custom made attachment for the Mighty Scope ClearVue Digital Microscope
- Evenly disperses LED light from the Mighty Scope ClearVue for soft & even illumination
- Eliminates glares and hot spots caused by bright lights
- Ideal when examining shiny or reflective parts
- Easy to install and remove

Without Diffuser

Without Diffuser

Easy to
Install

Attaches to the
ClearVue with no
tools required