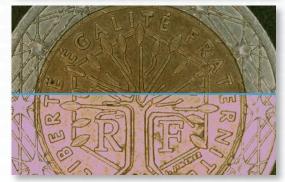

## **Key Features**

- Custom made attachment for the Mighty Scope ClearVue Digital Microscope
- Evenly disperses LED light from the Mighty Scope ClearVue for soft & even illumination
- Eliminates glares and hot spots caused by bright lights
- Ideal when examining shiny or reflective parts
- Easy to install and remove

Without Diffuser

Without Diffuser

Easy to
Install

Attaches to the
ClearVue with no
tools required