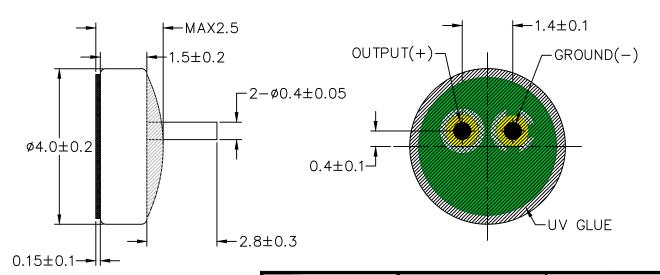

## NOTES:

- 1. ALL DIMENSIONS ARE IN MILLIMETERS.
- 2. SPECIFICATION SUBJECT TO CHANGE OR WITHDRAWAL WITHOUT NOTICE.
- 3. THIS PART IS RoHS 2011/65/EU COMPLIANT.
- 4. THIS PART IS BACK ELECTRET.
- 5. THIS PART IS IP67 RATED.

±0.5 AND ANGLES ARE ±3°.

| pul<br>audio nc<br>a projects unlimited company |
|-------------------------------------------------|
| 111000                                          |

3541 Stop Eight Road Dayton, Ohio 45414