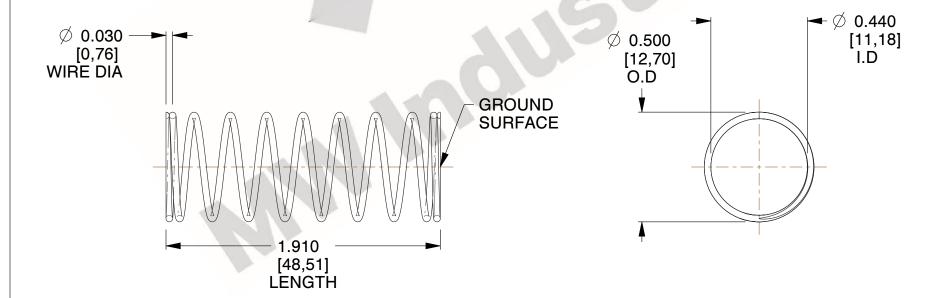

## **NOTES:**

1. Material: Stainless Steel

2. Finish: Glod Irridite

3. Ends: Closed and Ground

4. Total Coils: 10.000

5. Sugg. Max. Deflection: 0.380 (in) 6. Sugg. Max. Load : 2.300 (lbs)

7. All Drawing Dimensions are in Inches [mm]

2.286

SCALE

11772

COMPONENT

**COMPRESSION SPRINGS** 

UNIT INCH [mm] SHEET

1 of 1

**SPRINGS** 