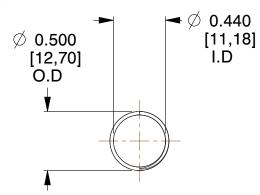

## **NOTES:**

1. Material: Stainless Steel

2. Finish: Glod Irridite

3. Ends: Closed and Ground

4. Total Coils: 10.000

Sugg. Max. Deflection: 0.880 (in)
 Sugg. Max. Load: 2.300 (lbs)

7. All Drawing Dimensions are in Inches [mm]