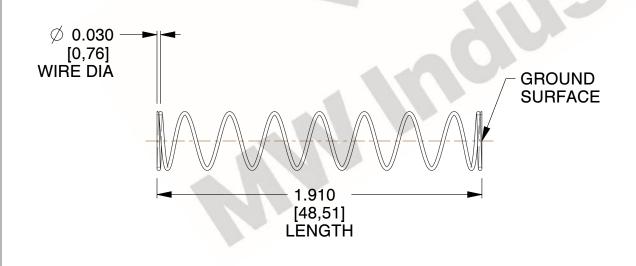

## **NOTES:**

1. Material: Stainless Steel

2. Finish: Glod Irridite

3. Ends: Closed and Ground

4. Total Coils: 10.000

Sugg. Max. Deflection: 0.880 (in)
 Sugg. Max. Load: 2.300 (lbs)

7. All Drawing Dimensions are in Inches [mm]