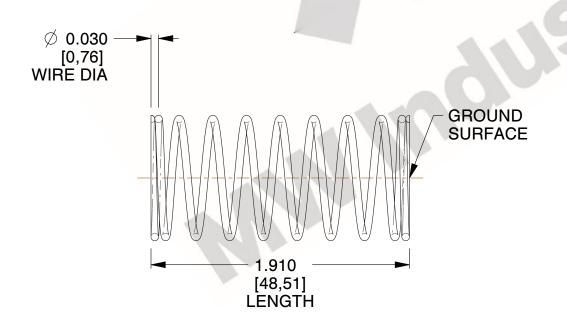

## **NOTES:**

1. Material : Stainless Steel

2. Finish: Glod Irridite

3. Ends: Closed and Ground

4. Total Coils: 10.000

Sugg. Max. Deflection: 0.520 (in)
 Sugg. Max. Load: 2.300 (lbs)

7. All Drawing Dimensions are in Inches [mm]