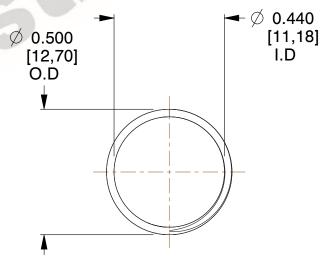

## **NOTES:**

1. Material : Stainless Steel

2. Finish: Glod Irridite

3. Ends: Closed and Ground

4. Total Coils: 10.000

Sugg. Max. Deflection: 0.520 (in)
 Sugg. Max. Load: 2.300 (lbs)

7. All Drawing Dimensions are in Inches [mm]