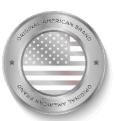

#### **NOSEPIECE**

Quadruple nosepiece with click-stops.

#### **OBJECTIVES**

4X, 10X, 40X (S) and 100X (S) (oil), achromatic optics, metallic finish, anti-slip grip and color ring for easy identification.

#### **STAGE**

Two-layer stage with X-Y coaxial movement, 5.11" x 5.11", vernier, millimeter scale, clamp and height adjustment with stop.