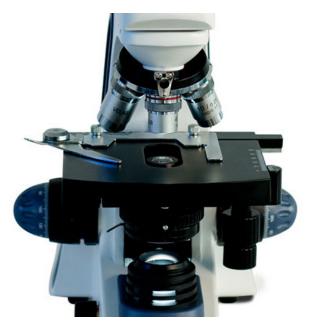

#### **NOSEPIECE**

Quadruple nosepiece with click-stops.

#### **OBJECTIVES**

4X, 10X, 40X (S) and 100X (S) (oil), achromatic optics, metallic finish, anti-slip grip and color ring for easy identification.

#### **STAGE**

Two-layer stage with X-Y coaxial movement, 5.11" x 5.11", vernier, millimeter scale, clamp and height adjustment with stop.