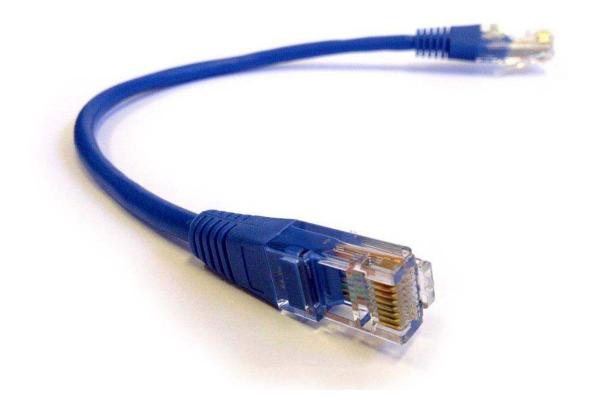

## PAT02 - Patch Cable for Atlas IT - approx 250mm

## PAT02 - Patch Cable for Atlas IT - approx 250mm Information:

A high quality CAT 5/5e patch cable for use with the Atlas IT to enable network socket testing. The cable is complete with moulded ends and comprises of 8 flexible stranded cores, ideal for long life in the testing environment. The cable fits neatly in the standard Atlas IT carry case. These cables are ideal for your own patch panel applications too. Total length of cable is approximately 250-300mm (10-12"). Sold individually.