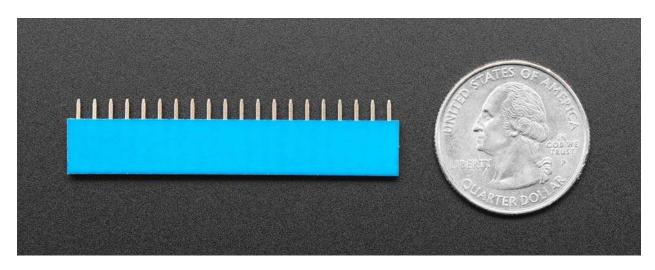

Each pack contains five blue 20-pin 0.1" pitch female headers. These are a little extra special in that the plastic holding the pins together is made of blue plastic instead of classic black.

You can cut these down to different sizes fairly easily with diagonal cutters to cut in between pins.