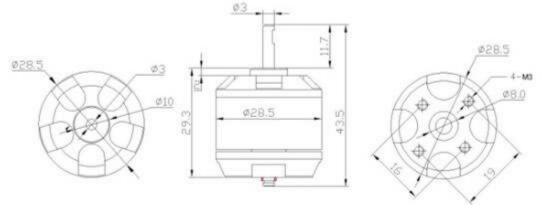

## Specification:

- •KV Values: 820KV
- •Prop size: APC 11\*4.7
- •Voltage: DC 8~12V
- •Current: 7.3~12A
- •Trust: 500~830G
- •Power: 58.4~144W
- •Efficiency: 8.6~5.8G/W
- •Rotation Speed: 4650~5720RPM