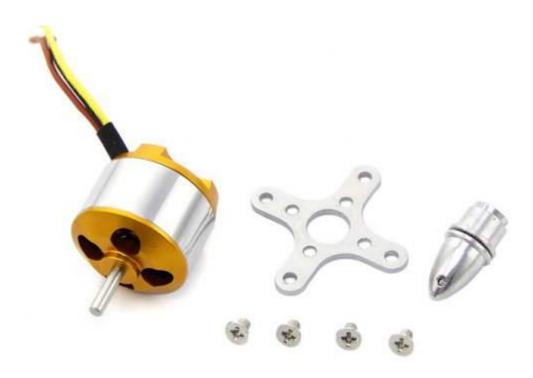

## (images/product/XA2212 12V DC 820 KV.jpg) Emax XA2212 12V DC 820KV Brushless Motor SKU: 108990008

(https://www.kickstarter.com/projects/seeed/wio-link-3-steps-5-minutes-build-your-iot-applicat/description?ref=banner\_depot)

Mainly used in 4 rotors helicopter, fixed-wing aircraft and Helicopters etc. high power and efficiency. low price With rich fitting. High quality bearings, silicon Steel and magnets ensures the functionality & lifetime of the motor.