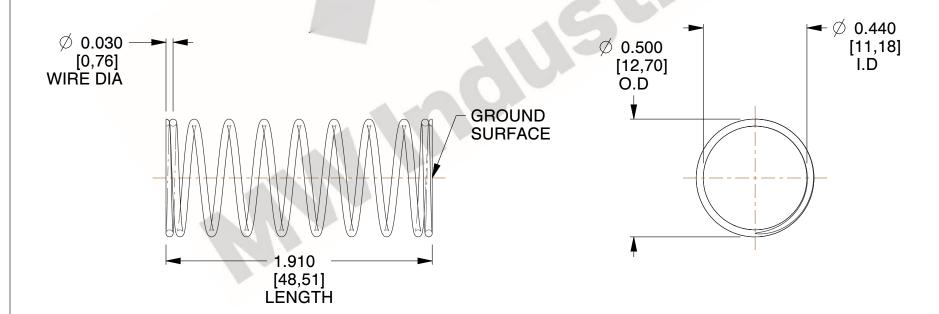

## **NOTES:**

1. Material : Music Wire 2. Finish : Glod Irridite

3. Ends: Closed and Ground

4. Total Coils: 10.000

Sugg. Max. Deflection: 0.640 (in)
 Sugg. Max. Load: 2.300 (lbs)

7. All Drawing Dimensions are in Inches [mm]