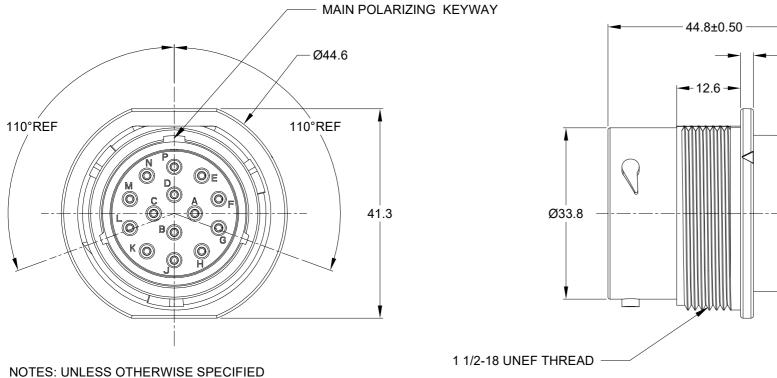

1. MATERIAL:

HOUSING: THERMOPLASTIC; BLACK

SEAL: SILICONE RUBBER

2. MODIFICATIONS: BACKSHELL RING ADAPTER (BRA);

REDUCED DIA. WIRE SEAL

## 3. SPECIFICATIONS:

- 3.1 OPERATING TEMPERATURE: -55°C TO +125°C.
- 3.2 DIELECTRIC WITHSTANDING VOLTAGE: LESS THAN 2 MILLIAMPS CURRENT LEAKAGE @ 1500 VOLTS AC.
- 3.3 INSULATION RESISTANCE: 1000 MEGOHM MIN @ 25°C.
- 3.4 MOISTURE RESISTANCE:

IP68(IM OF WATER FOR A PERIOD OF 24 HOURS, MATED

CONDITION);

IP69K(MATED CONDITION).

- 3.5 MATING CYCLE DURABILITY: 100 CYCLES
- 3.6 RoHS COMPLIANT
- 4. MATING PART: AHDP06-18-14S\* (\* = SEAL TYPE)
- 5. ALL DIMENSIONS ARE FOR REFERENCE USE ONLY.

6 CONTACT SIZE AND WIRE RANGE:

| CONTACT<br>SIZE | MIN. INSUL<br>O.D.  | MAX. INSUL           | TYPICAL<br>WIRE RANGE     | CURRENT<br>RATING |
|-----------------|---------------------|----------------------|---------------------------|-------------------|
| SIZL            | ט.                  | U.D.                 | WINE NAME                 | IVATING           |
| 16              | 1.35 mm<br>(.053in) | 3.05 mm<br>(.120 in) | 14-20 AWG<br>(2.0-0.5mm²) | 13 AMPS           |