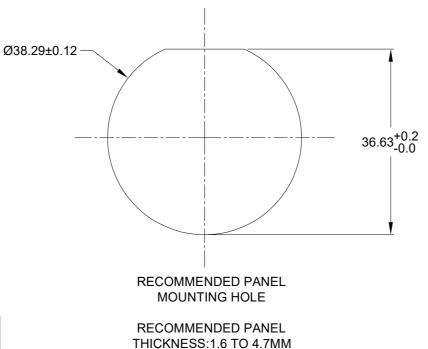

IP68(IM OF WATER FOR A PERIOD OF 24 HOURS, MATED

CONDITION);

IP69K(MATED CONDITION).

- 3.5 MATING CYCLE DURABILITY: 100 CYCLES
- 3.6 RoHS COMPLIANT
- 4. MATING PART: AHDP06-18-14S\* (\* = SEAL TYPE)
- 5. ALL DIMENSIONS ARE FOR REFERENCE USE ONLY.