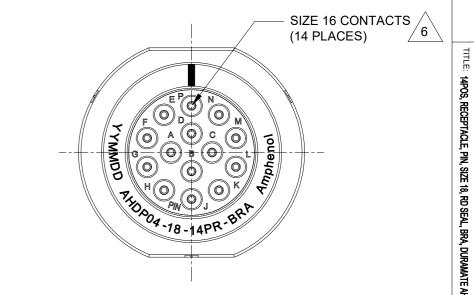

BACKSHELL RING ADAPTER -BLUE

AHDP04-18-14PR-BRA REV: A1 SH:

|                | AHDP04-18-14PR-BRA | REF:HDP24-18-14PE-L017 |      |    |  |  |  |
|----------------|--------------------|------------------------|------|----|--|--|--|
| QUANTITY       | PART NUMBER        | DESCRIPTION            | ITEM | 1- |  |  |  |
| MATERIALS LIST |                    |                        |      |    |  |  |  |

| QUANTITY                                                                                                                                                                                                                                                                                                                                                                                                                                                                                                                                                                                                                                                                                                                                                                                                                                                                                                                                                                                                                                                                                                                                                                                                                                                                                                                                                                                                                                                                                                                                                                                                                                                                                                                                                                                                                                                                                                                                                                                                                                                                                                                       | PART N     | IUMBER                                                                                                                                          | ₹      | DESCRIPTION |                                    |             |       |      | ITEM |  |
|--------------------------------------------------------------------------------------------------------------------------------------------------------------------------------------------------------------------------------------------------------------------------------------------------------------------------------------------------------------------------------------------------------------------------------------------------------------------------------------------------------------------------------------------------------------------------------------------------------------------------------------------------------------------------------------------------------------------------------------------------------------------------------------------------------------------------------------------------------------------------------------------------------------------------------------------------------------------------------------------------------------------------------------------------------------------------------------------------------------------------------------------------------------------------------------------------------------------------------------------------------------------------------------------------------------------------------------------------------------------------------------------------------------------------------------------------------------------------------------------------------------------------------------------------------------------------------------------------------------------------------------------------------------------------------------------------------------------------------------------------------------------------------------------------------------------------------------------------------------------------------------------------------------------------------------------------------------------------------------------------------------------------------------------------------------------------------------------------------------------------------|------------|-------------------------------------------------------------------------------------------------------------------------------------------------|--------|-------------|------------------------------------|-------------|-------|------|------|--|
| MATERIALS LIST                                                                                                                                                                                                                                                                                                                                                                                                                                                                                                                                                                                                                                                                                                                                                                                                                                                                                                                                                                                                                                                                                                                                                                                                                                                                                                                                                                                                                                                                                                                                                                                                                                                                                                                                                                                                                                                                                                                                                                                                                                                                                                                 |            |                                                                                                                                                 |        |             |                                    |             |       |      |      |  |
| UNLESS OTHERWISE SPECIFIED  1) All dimensions are in metric(mm). 2) Tolerances are as follows: 1 PL DEC ±0.30   Fractions ±1/64                                                                                                                                                                                                                                                                                                                                                                                                                                                                                                                                                                                                                                                                                                                                                                                                                                                                                                                                                                                                                                                                                                                                                                                                                                                                                                                                                                                                                                                                                                                                                                                                                                                                                                                                                                                                                                                                                                                                                                                                |            | 22444                                                                                                                                           |        | DATE        |                                    |             | I     |      |      |  |
|                                                                                                                                                                                                                                                                                                                                                                                                                                                                                                                                                                                                                                                                                                                                                                                                                                                                                                                                                                                                                                                                                                                                                                                                                                                                                                                                                                                                                                                                                                                                                                                                                                                                                                                                                                                                                                                                                                                                                                                                                                                                                                                                |            |                                                                                                                                                 |        | 28/MAR/22   | Amphenol                           |             |       |      |      |  |
| 2 PL DEC ±0.15<br>3 PL DEC ±0.08                                                                                                                                                                                                                                                                                                                                                                                                                                                                                                                                                                                                                                                                                                                                                                                                                                                                                                                                                                                                                                                                                                                                                                                                                                                                                                                                                                                                                                                                                                                                                                                                                                                                                                                                                                                                                                                                                                                                                                                                                                                                                               | Angles ±1° | CHECKED:                                                                                                                                        | SULLEN | 29/MAR/22   | Sine Systems - www.amphenol-sine.c |             | com   |      |      |  |
| 3) Note reference = \( \times \) \( \times \ |            | ENGINEER:                                                                                                                                       |        |             | 44724 Morley Drive                 |             |       |      |      |  |
|                                                                                                                                                                                                                                                                                                                                                                                                                                                                                                                                                                                                                                                                                                                                                                                                                                                                                                                                                                                                                                                                                                                                                                                                                                                                                                                                                                                                                                                                                                                                                                                                                                                                                                                                                                                                                                                                                                                                                                                                                                                                                                                                |            | APPROVAL: TOMMY 30/MAR                                                                                                                          |        |             | Clinton Township, MI 48036         |             |       |      |      |  |
|                                                                                                                                                                                                                                                                                                                                                                                                                                                                                                                                                                                                                                                                                                                                                                                                                                                                                                                                                                                                                                                                                                                                                                                                                                                                                                                                                                                                                                                                                                                                                                                                                                                                                                                                                                                                                                                                                                                                                                                                                                                                                                                                |            | CUSTOMER:                                                                                                                                       |        |             | 14POS, RECEPTACLE, PIN, SIZE 18,   |             |       |      |      |  |
| WEIGHT                                                                                                                                                                                                                                                                                                                                                                                                                                                                                                                                                                                                                                                                                                                                                                                                                                                                                                                                                                                                                                                                                                                                                                                                                                                                                                                                                                                                                                                                                                                                                                                                                                                                                                                                                                                                                                                                                                                                                                                                                                                                                                                         | . 30.0y    | THIS DRAWING IS SUPPLIED FOR                                                                                                                    |        |             | RD SEAL, BRA, DURAMATE AHDP        |             |       |      |      |  |
| PROCESS SPECIFICATIONS:  NEXT ASS'Y:                                                                                                                                                                                                                                                                                                                                                                                                                                                                                                                                                                                                                                                                                                                                                                                                                                                                                                                                                                                                                                                                                                                                                                                                                                                                                                                                                                                                                                                                                                                                                                                                                                                                                                                                                                                                                                                                                                                                                                                                                                                                                           |            | SHOWN HEREON ARE THE PROPERTY OF<br>THE AMPHENOL CORPORATION. NO RIGHTS<br>OF REPRODUCTION ARE IMPLIED. ALL<br>DIMENSIONS ARE SUBJECT TO NORMAL |        | B           | C-                                 | AHDP04-18-1 | 4PR-E | BRA  | A1   |  |
|                                                                                                                                                                                                                                                                                                                                                                                                                                                                                                                                                                                                                                                                                                                                                                                                                                                                                                                                                                                                                                                                                                                                                                                                                                                                                                                                                                                                                                                                                                                                                                                                                                                                                                                                                                                                                                                                                                                                                                                                                                                                                                                                |            |                                                                                                                                                 |        | SCALE:      | IONE                               | DURAMATE    | SHEET | 1 OF | 1    |  |