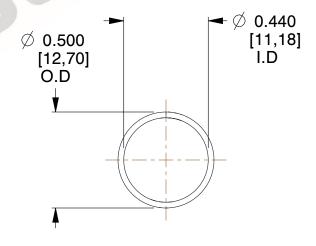

## **NOTES:**

Material : Music Wire
 Finish : Glod Irridite

3. Ends: Closed

4. Total Coils: 10.000

Sugg. Max. Deflection: 1.100 (in)
 Sugg. Max. Load: 2.300 (lbs)

7. All Drawing Dimensions are in Inches [mm]