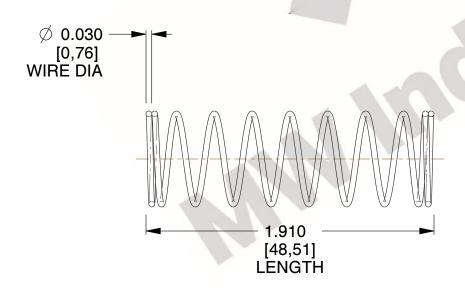

## **NOTES:**

Material : Music Wire
 Finish : Glod Irridite

3. Ends: Closed

4. Total Coils: 10.000

Sugg. Max. Deflection: 1.100 (in)
 Sugg. Max. Load: 2.300 (lbs)

7. All Drawing Dimensions are in Inches [mm]