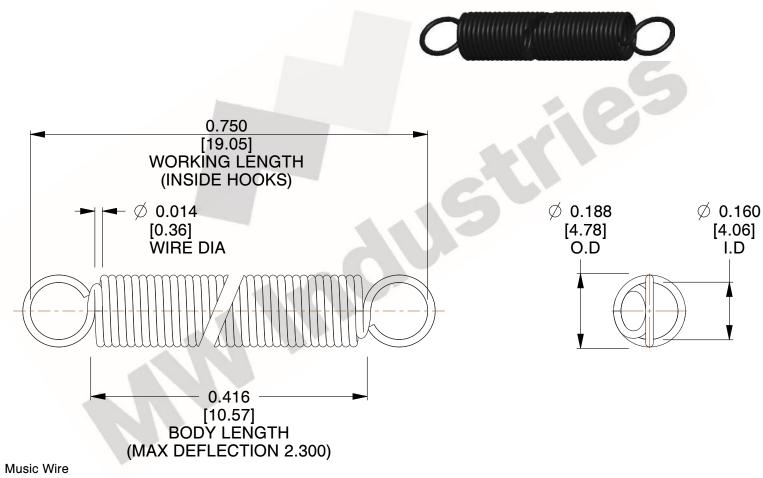

NOTES:

1. Material: Music Wire

2. Finish:

3. Sugg Max. Load: 0.550 (lbs) 4. Sugg Max. Deflection: 2.300 (in)

5. All Drawing Dimensions are in Inches [mm]

6. Coil Count

This file and any associated information and specifications are provided for reference and evaluation purposes only, and is subject to change without notice. MW Industries makes no representations, warranties or guarantees as to the appropriateness, accuracy, completeness, or suitability for any purpose, of the file, information or specifications. You are solely responsible for the use of the file, information or specifications.

3.000

SCALE

**EXTENSION SPRINGS** 

COMPONENT **SPRINGS** UNIT **ZZ3-11** INCH [mm] SHEET 1 of 1