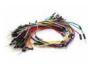

Joystick

**Push Buttons** (6 Pcs)

Rotary Encoder

Relay (5V)

Sensor

DHT11 Temp./Hum. Potentiometer (10K) 3x4 Keypad

Breadboard

MM Wires (65 Pcs)

FF Wires (20 Pcs)

MF Wires (20 Pcs)

Green, Red, Blue LEDs (4 Pcs each)

RGB LED (Common Cathode)

Resistors: 220 (20 Pcs), 10K (10 Pcs), 1K (10 Pcs)

Resistor Card

Screwdriver (3mm)