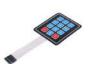

Joystick

**Push Buttons** (6 Pcs)

Rotary Encoder

Relay (5V)

Sensor

DHT11 Temp./Hum. Potentiometer (10K) 3x4 Keypad

Breadboard

MM Wires (65 Pcs)