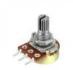

Joystick

**Push Buttons** (6 Pcs)

Rotary Encoder

Relay (5V)

Sensor

DHT11 Temp./Hum. Potentiometer (10K) 3x4 Keypad

Breadboard

MM Wires (65 Pcs)