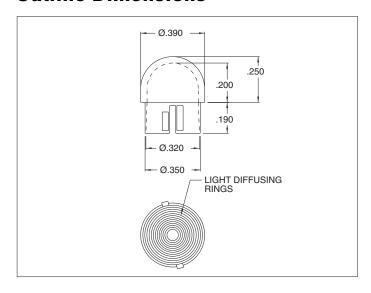

Material: Polycarbonate

Mounting Hole: Snap into Ø.354-.360 hole in panels .030-.080 thick.

| MODEL | LENS COLOR |
|-------|------------|
| 4341  | Red        |
| 4342  | Clear      |
| 4343  | Amber      |
| 4344  | White      |
| 4345  | Green      |
| 4346  | Blue       |
| 4347  | Yellow     |

## **Outline Dimensions**

All dimensions in inches.