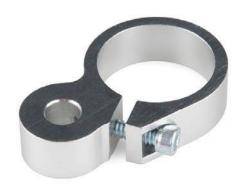

## Motor Mount - Swivel Clamp (22mm)

ROB-12192

@ images are CC BY-NC-SA 3.0

**Description:** This motor mount connects to other Actobotics products with a swivel mount, allowing you to easily attach your motor to gears or pulleys. A set screw on the swivel mount (sold separately below) allows you to position the motor accurately and lock in its position. You can even rotate the motor inside the mount by loosening the set screw. All these adjustments make for a very versatile mount. This mount works with motors with a 32mm body diameter.