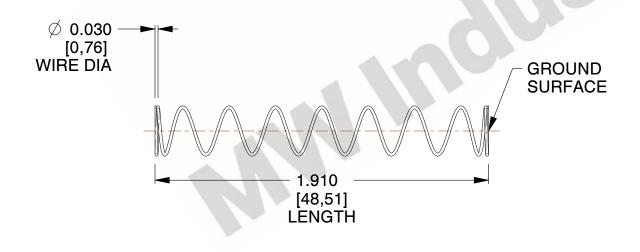

## **NOTES:**

1. Material : Spring Steel

2. Finish: Glod Irridite

3. Ends: Closed and Ground

4. Total Coils: 10.000

5. Sugg. Max. Deflection: 0.800 (in)6. Sugg. Max. Load: 2.300 (lbs)

7. All Drawing Dimensions are in Inches [mm]