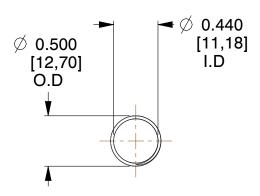

## **NOTES:**

1. Material : Spring Steel

2. Finish: Glod Irridite

3. Ends: Closed and Ground

4. Total Coils: 10.000

5. Sugg. Max. Deflection: 0.800 (in)6. Sugg. Max. Load: 2.300 (lbs)

7. All Drawing Dimensions are in Inches [mm]