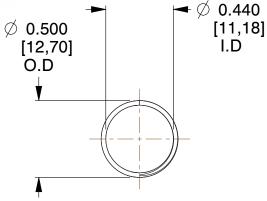

## **NOTES:**

1. Material: Stainless Steel

2. Finish: Glod Irridite

3. Ends: Closed and Ground

4. Total Coils: 10.000

5. Sugg. Max. Deflection: 1.700 (in)

6. Sugg. Max. Load : 2.300 (lbs)

7. All Drawing Dimensions are in Inches [mm]

1.600

SCALE

11772

COMPONENT

**COMPRESSION SPRINGS** 

UNIT INCH [mm]

**SPRINGS** 

SHEET