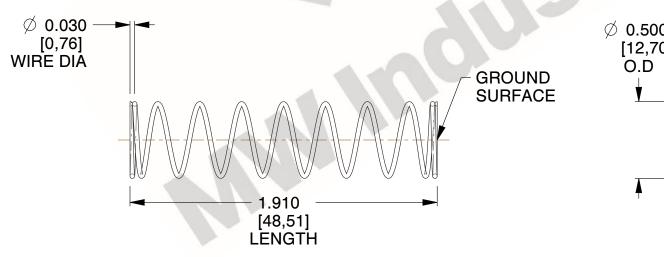

## **NOTES:**

1. Material: Stainless Steel

2. Finish: Glod Irridite

3. Ends: Closed and Ground

4. Total Coils: 10.000

5. Sugg. Max. Deflection: 1.700 (in)

6. Sugg. Max. Load : 2.300 (lbs)

7. All Drawing Dimensions are in Inches [mm]

1.600

SCALE

11772

COMPONENT

**COMPRESSION SPRINGS** 

UNIT INCH [mm]

**SPRINGS** 

SHEET