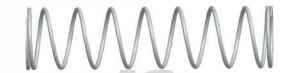

## **NOTES:**

1. Material: Stainless Steel

2. Finish: Glod Irridite

3. Ends: Closed and Ground

4. Total Coils: 10.000

5. Sugg. Max. Deflection: 1.700 (in)

6. Sugg. Max. Load : 2.300 (lbs)

7. All Drawing Dimensions are in Inches [mm]

1.600

SCALE

11772

COMPONENT

**COMPRESSION SPRINGS** 

UNIT INCH [mm]

**SPRINGS** 

SHEET