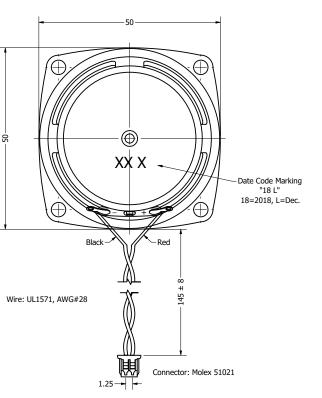

## **Bottom View**

| Items                | Specifications | Conditions  | 1.25—                                           |                                  |            |          |
|----------------------|----------------|-------------|-------------------------------------------------|----------------------------------|------------|----------|
| Sound Pressure Level | 104            | dB (@ 10cm) |                                                 |                                  |            |          |
| Resonant Frequency   | 220            | Hz          | REVISION HISTORY                                |                                  |            |          |
| Frequency Range      | 220 ~ 10,000   | Hz          | REV                                             | DESCRIPTION                      | DATE       | APPROVED |
| Nominal Power        | 5              | W           |                                                 | Released from Engineering        | 12/11/2018 | C.E.     |
| Max. Power           | 7              | W           | 1                                               | Updated Power / Impedance symbol | 6/8/2019   | C.E.     |
| Impedance            | 8              | Ω           | NOTES                                           |                                  |            |          |
| Cone Material        | Paper          |             | All dimensions are in mm unless otherwise noted |                                  |            |          |