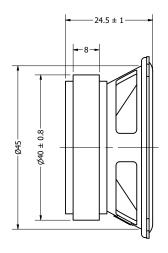

|   | Part Number: | )208-3    | DRAWN    | 11/20/2010 |  |
|---|--------------|-----------|----------|------------|--|
|   | CDEOC        |           | CJ       | 11/30/2018 |  |
|   | SP500        |           | CHECKED  | 12/11/2018 |  |
|   |              |           | C.H.     |            |  |
|   | Description: | c Speaker | APPROVED | 12/11/2018 |  |
| L | Dynamic      |           | C.E.     |            |  |

This document contains data proprietary to DB Unlimited. Any use or reproduction, in any form, without prior written permission of DB Unlimited is prohibited. All terms and conditions can be found at www.dbunlimitedco.com

## Top View



## Side View



## **Bottom View**



| Items                | Specifications | Conditions  | 1.25—                                           |                                  |            |          |
|----------------------|----------------|-------------|-------------------------------------------------|----------------------------------|------------|----------|
| Sound Pressure Level | 104            | dB (@ 10cm) |                                                 |                                  |            |          |
| Resonant Frequency   | 220            | Hz          | REVISION HISTORY                                |                                  |            |          |
| Frequency Range      | 220 ~ 10,000   | Hz          | REV                                             | DESCRIPTIO