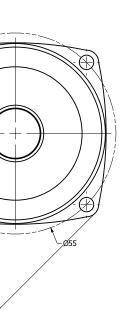

## Top View

## **Bottom View**

| Items                | Specifications | Conditions  | 1.25—                                           |                                  |            |          |
|----------------------|----------------|-------------|-------------------------------------------------|----------------------------------|------------|----------|
| Sound Pressure Level | 104            | dB (@ 10cm) |                                                 |                                  |            |          |
| Resonant Frequency   | 220            | Hz          | REVISION HISTORY                                |                                  |            |          |
| Frequency Range      | 220 ~ 10,000   | Hz          | REV                                             | DESCRIPTION                      | DATE       | APPROVED |
| Nominal Power        | 5              | W           |                                                 | Released from Engineering        | 12/11/2018 | C.E.     |
| Max. Power           | 7              | W           | 1                                               | Updated Power / Impedance symbol | 6/8/2019   | C.E.     |
| Impedance            | 8              | Ω           | NOTES                                           |                                  |            |          |
| Cone Material        | Paper          |             | All dimensions are in mm unless otherwise noted |                                  |            |          |