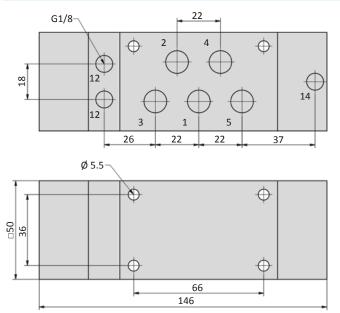

## **Technical data**

| Model-no.:               | SZS-14-510 |  |
|--------------------------|------------|--|
| Connection               | G1/4       |  |
| Nominal size (mm)        | 8          |  |
| Operating pressure (bar) | 4 10       |  |
| Pilot pressure (bar)     | 4 10       |  |
| Flow rate (NI/min)       | 1300       |  |
| Weight (kg)              | 0.885      |  |

### **Dimensions**

### SZS-14-510

- = pressure inlet 1
- 2,4 = outlets
- 3,5 = exhausts
- = signal ports 12 14 = signal port