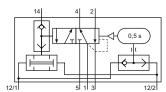

The valve operates after two input signals at 12 arriving within 0.5 s. The valve is actuated as long as the signals continue. If the input signals do not arrive within 0.5 s, the valve does not operate.

Both signals must be reset before the valve switches back on.

In addition, it has a self-locking device. A signal to 14 actuates

the two-signal-control as a standard 5/2-valve. When the signal at 14 ends, the valve resets.

#### 5/2-way valve

SZS-14-510 two-signal controls, 5/2-way

### SZS-14-510

- = pressure inlet 1
- 2,4 = outlets
- 3,5 = exhausts
- = signal ports 12 14 = signal port