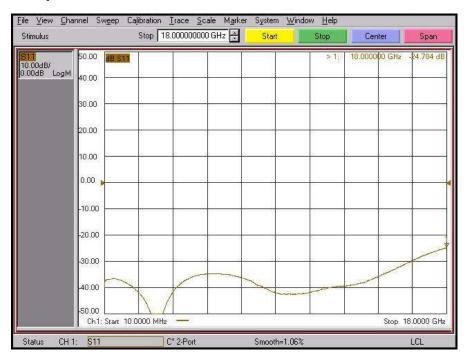

dth.

#### Features

- DC to 18 GHz

Power rating : 2 W @ 25~70 °C
 Temperature range : -55 ~ 100 °C



### Specification

| Scope      | Specification     | TM06-02-01F                       |
|------------|-------------------|-----------------------------------|
| Electrical | Impedance(Ohm)    | 50                                |
|            | Freq. range (GHz) | DC to 18                          |
|            | Power rating      | 2 W @ 25~70 °C                    |
| Material   | Dielectric        | PTFE                              |
|            | Center Contact    | Beryllium copper with gold plated |
|            | Body & Connector  | Stainless steel (Passivated)      |

## Drawing

Unit: mm



## 2 Watt DC to 18 GHz



#### ■ Test Result (Return Loss)

Freq: 10 MHz to 18 GHz