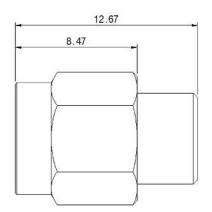

ion SMA coaxial connector interfaces ensure an good impedance match across wide bandwidth.

#### Features

- DC to 18 GHz

Power rating : 2 W @ 25~70 °C
 Temperature range : -55 ~ 100 °C



### Specification

| Scope      | Specification     | TM06-02-01F                       |
|------------|-------------------|-----------------------------------|
| Electrical | Impedance(Ohm)    | 50                                |
|            | Freq. range (GHz) | DC to 18                          |
|            | Power rating      | 2 W @ 25~70 °C                    |
| Material   | Dielectric        | PTFE                              |
|            | Center Contact    | Beryllium copper with gold plated |
|            | Body & Connector  | Stainless steel (Passivated)      |

## Drawing

Unit: mm



## 2 Watt DC to 18 GHz



#### ■ Test Result (Return Loss)

Freq: 10 MHz to 18 GHz