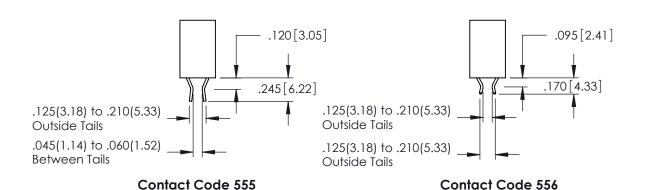

## 346/396 SERIES CARD EDGE CONNECTOR CONTACT CODE 555,556,558,559,560 DIMENSIONS

YOUR CONNECTION TO QUALITY & SERVICE

**EDAC INC** TORONTO, ONTARIO CANADA

THESE DRAWINGS AND SPECIFICATIONS ARE THE PROPERTY OF EDAC INC.,AND SHALL NOT BE REPRODUCED, OR COPIED OR USED AS THE BASIS FOR THE MANUFACTURE OR SALE OF APPARATUS WITHOUT WRITTEN PERMISSION.

**Outside Tails** 

| ACAD REFERENCE NO. | 346-ENG-MASTER   |
|--------------------|------------------|
| DRAWN: J.LEE       | DATE: APR. 22/09 |
| CHECKED:           | DATE:            |
| SCALE: 1:1         | SHEET 2 OF 2     |
| DRAWING NUMBER     | ISSUE            |
| 346-ENG-MASTER 1   |                  |