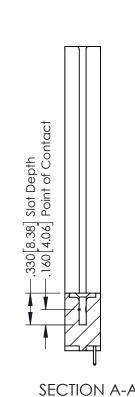

THIS IS A C.A.D. GENERATED DRAWING DO NOT MAKE MANUAL REVISIONS TO MASTER.

ISSUE NUMBER

ORIGINAL

1

-.125[3.18] .370 [9.4] 2.250 [57.15] 2.410[61.21] Card Slot Accepts .054 [1.37] to .070 [1.78]— Thick P.C. Board -2.670 [67.82] .600 [15.24] .180 [4.57] EDAG 150 .250 [6.35] -2.935 74.55

> 346/396 SERIES CARD EDGE CONNECTOR PART NUMBER: 396-017-521-678

YOUR CONNECTION TO QUALITY & SERVICE

**EDAC INC** TORONTO, ONTARIO CANADA

THESE DRAWINGS AND SPECIFICATIONS ARE THE PROPERTY OF EDAC INC., AND SHALL NOT BE REPRODUCED, OR COPIED OR USED AS THE BASIS FOR THE MANUFACTURE OR SALE OF APPARATUS WITHOUT WRITTEN PERMISSION.

DRAWN: DATE: APR. 22/09 J.LEE CHECKED: DATE: SCALE: 1:1 SHEET 1 OF 2 DRAWING NUMBER **ISSUE** 

ACAD REFERENCE NO.

346-ENG-MASTER

346-ENG-MASTER

INSULATOR MATERIAL: THERMOPLASTIC POLYESTER, UL 94V-0 CONTACT MATERIAL; COPPER, NICKEL, TIN ALLOY CA-725 CONTACT PLATING: GOLD ON THE MATING AREA, TIN-LEAD ON THE CONTACT TAILS, NICKEL UNDERPLATE