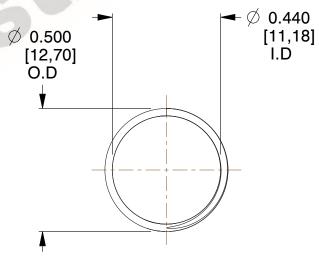

## **NOTES:**

1. Material : Spring Steel 2. Finish : Glod Irridite

3. Ends: Closed and Ground

4. Total Coils: 10.000

5. Sugg. Max. Deflection : 0.270 (in)6. Sugg. Max. Load : 2.300 (lbs)

7. All Drawing Dimensions are in Inches [mm]