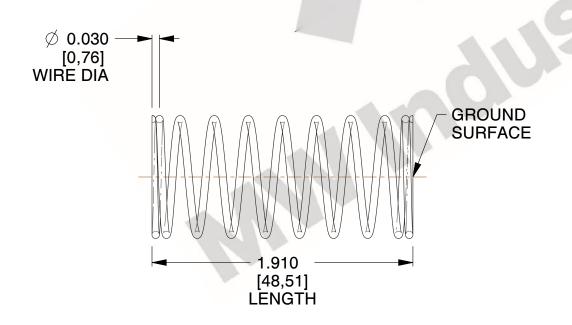

## **NOTES:**

1. Material : Spring Steel 2. Finish : Glod Irridite

3. Ends: Closed and Ground

4. Total Coils: 10.000

5. Sugg. Max. Deflection : 0.270 (in)6. Sugg. Max. Load : 2.300 (lbs)

7. All Drawing Dimensions are in Inches [mm]