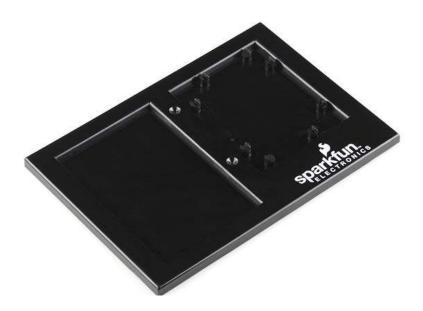

## Arduino and Breadboard Holder

DEV-11235 RoHS

**Description:** We've been prototyping for a long time on these awesome little plastic plates but it's time for an upgrade. This version still holds an Arduino and a self-adhesive clear breadboard but we've done away with the plastic clips and now provide screws which give you a more solid and simple connection. Also, because the outside dimensions of the board don't matter anymore, this plate can be used with any board that has the Arduino mounting holes. The Arduino Uno, The Leonardo, FEZ Panda even the Electric Sheep can all be screwed down to the base plate for easy prototyping. You can even mount the board facing either way you like.

This prototyping holder includes 2 screws for mounting your favorite dev board. The self-adhesive breadboard that fits this plate can be found in the related items below.

Replaces: DEV-10059