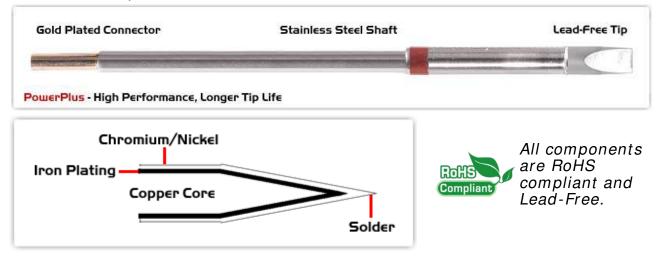

## Material Composition

<sup>1</sup> Easy Braid Co. tip cartridges will typically idle within a temperature range of +/-1.1°C. However, there is variation in idle temperature across tip geometries within an individual temperature series. Easy Braid Co. offers a wide variety of tip geometries from 0.25mm fine point tip to 5mm chisel. The length and geometry of a tip will have an influence on the tip idle temperature. To accurately measure idle temperature it will depend greatly on the measurement method, technique and equipment used. Two different methods or the use of alternative equipment will produce different test results.