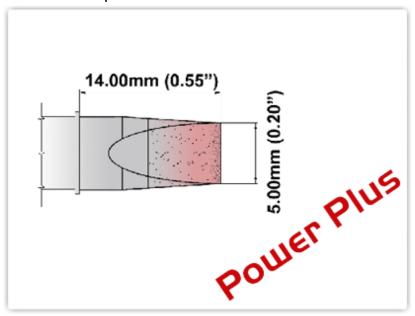

## EBM8CH250H

Chisel Extra Large 5.0mm (0.20"), Power Plus

Tip Style: Chisel

Tip Width: 5.00mm (0.20")
Tip Length: 14.00mm (0.55")

800 Type Cartridge<sup>1</sup>: 420°C - 475°C

RoHS Compliant<sup>2</sup> / Lead Free: YES