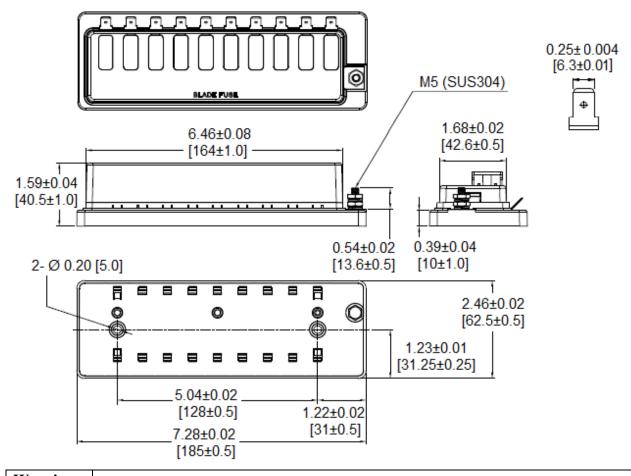

## **Specifications:**

Fuse Type: Regular Auto Blade – APR, ANR Series

Max Current Rating: 30A per Circuit - 100A Max Input

Max Voltage: 32VDC

IP Rating: 40 Material: Base: PBT

**Terminals:** Copper, tin plated

0.250" [6.3mm] Quick Connect Terminals

Cover: PC (Transparent)
Indicating LED – Red

**Temperature Rating:**  $-20^{\circ}$  C ~  $+85^{\circ}$  C

**Mounting:** Two (2) 5 mm mounting holes for #10 screws

**Mechanical Dimensions: Inches [mm]** 