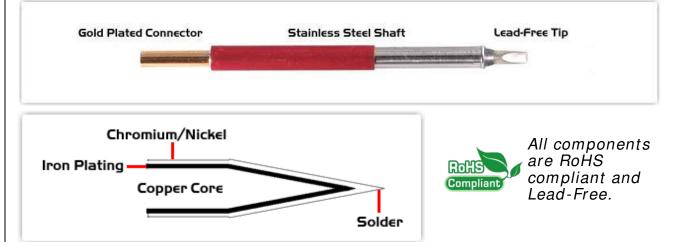

## Material Composition

<sup>1</sup> Easy Braid Co. tip cartridges will typically idle within a temperature range of +/-1.1°C. However, there is variation in idle temperature across tip geometries within an individual temperature series. Easy Braid Co. offers a wide variety of tip geometries from 0.25mm fine point tip to 5mm chisel. The length and geometry of a tip will have an influence on the tip idle temperature. To accurately measure idle temperature it will depend greatly on the measurement method, technique and equipment used. Two different methods or the use of alternative equipment will produce different test results.