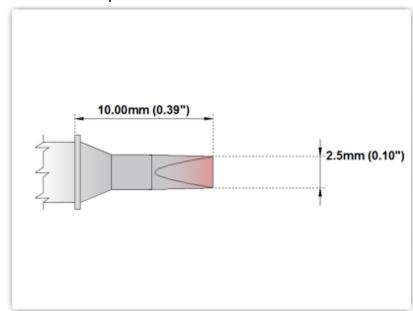

## **Technical Specifications**

ETM80CH175

Chisel 30° 2.5mm (0.10")

Tip Style: Chisel 30°
Tip Width: 2.50mm (0.10")
Tip Length: 10.00mm (0.39")

80 Type Cartridge<sup>1</sup>: 420°C - 475°C

RoHS Compliant<sup>2</sup> / Lead Free: YES