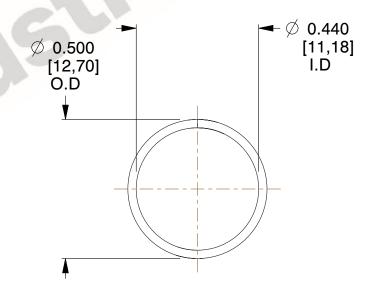

## **NOTES:**

1. Material : Music Wire 2. Finish : Glod Irridite

3. Ends: Closed

4. Total Coils: 10.000

Sugg. Max. Deflection: 0.440 (in)
 Sugg. Max. Load: 2.300 (lbs)

7. All Drawing Dimensions are in Inches [mm]

SCALE

2.899

COMPONENT

11772

COMPRESSION SPRINGS

UNIT
INCH [mm]

SHEET

**SPRINGS** 