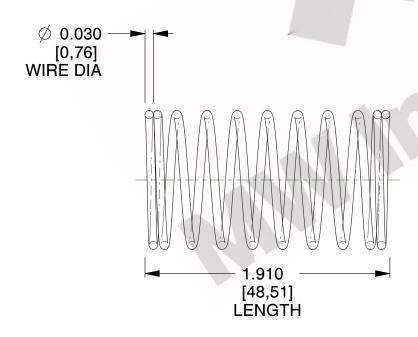

## **NOTES:**

1. Material : Music Wire 2. Finish : Glod Irridite

3. Ends: Closed

4. Total Coils: 10.000

Sugg. Max. Deflection: 0.440 (in)
 Sugg. Max. Load: 2.300 (lbs)

7. All Drawing Dimensions are in Inches [mm]

SCALE

2.899

COMPONENT

11772

COMPRESSION SPRINGS

UNIT
INCH [mm]

SHEET

**SPRINGS** 