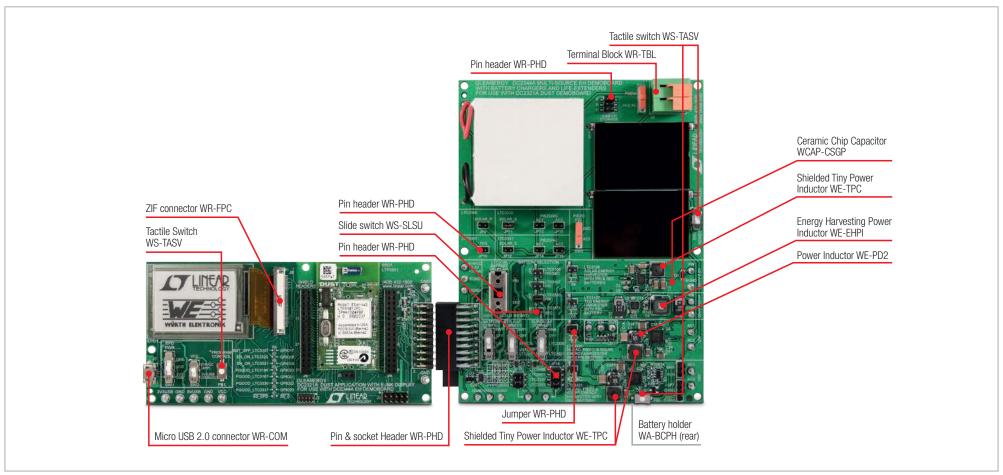

## **Demonstration Kit Gleanergy**

- Linear Technology DC2344A Multi-source energy havester w/ battery life extenders
- Linear Technology DC2321A

  Dust application demoboard w/
  E-lnk display
- Linear Technology DC2510A Shield board for use with DC2321A