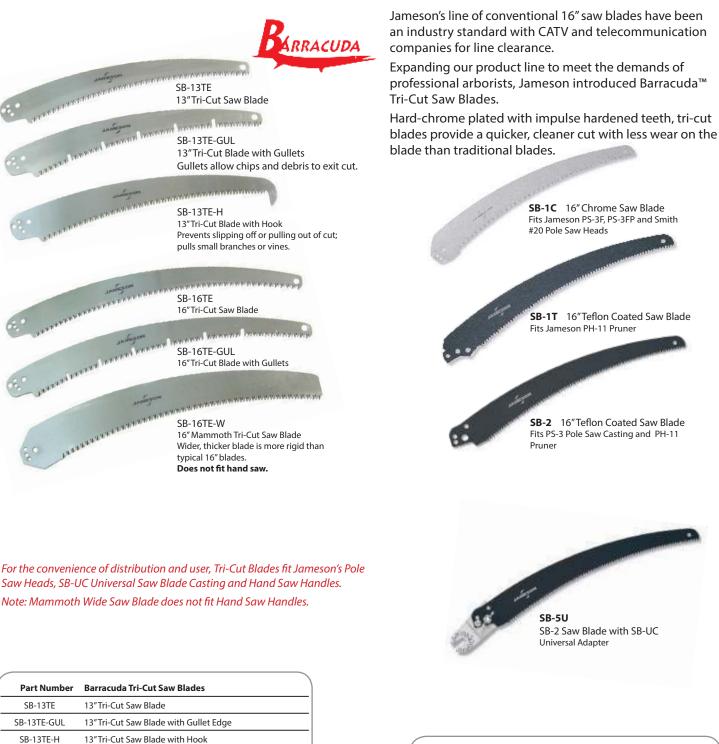

## **Saw Blades**

| ( | Part Number | 16" Conventional Saw Blades                           |
|---|-------------|-------------------------------------------------------|
|   | SB-1C       | 16" Chrome Saw Blade, Fits PS-3F & PS-3FP Saw Heads   |
|   | SB-1T       | 16" Teflon Coated Saw Blade, Fits PH-11 Pruner        |
|   | SB-2        | 16" Teflon Coated Saw Blade, Fits PS-3 & PH-11 Pruner |
| ( | SB-5U       | SB-2 Saw Blade with SB-UC Adapter                     |

SB-16TE SB-16TE-GUL

SB-16TE-W

SB-13TEU

SB-16TEU

16"Tri-Cut Saw Blade

16" Tri-Cut Saw Blade with Gullet Edge

13"Tri-Cut Saw Blade with SB-UC Adapter

16"Tri-Cut Saw Blade with SB-UC Adapter

16" Mammoth Tri-Cut Saw Blade Does not fit hand saw

800.346.1956