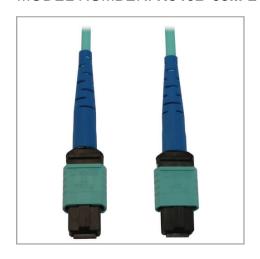

# 40/100/400G Multimode 50/125 OM3 Fiber Optic Cable (24F MTP/MPO-PC F/F), LSZH, Aqua, 3 m (9.8 ft.)

MODEL NUMBER: N846B-03M-24-P

40/100/400 GbE Ethernet cable extends high-density connections between network components in enterprise applications in wiring closets, telecom rooms and data centers.

#### 40/100/400 GbE Cable Supports Higher Bandwidths for High-Density Data Networking

The N846B-03M-24-P is a premium multimode fiber optic cable that supports 400 Gb Ethernet speeds for transmitting data and voice signals over short distances. It is designed to support higher bandwidths for high-density patching between data center MDFs and IDFs in enterprise installations. This multimode 50/125 OM3 cable is an ideal choice for 400 Gb Ethernet applications up to 100 meters (328 feet) at 850 nm. It is also backward compatible with 10 Gb, 25 Gb, 40 Gb and 100 Gb networks, so you can future-proof your current application for an eventual upgrade to 400 Gb.