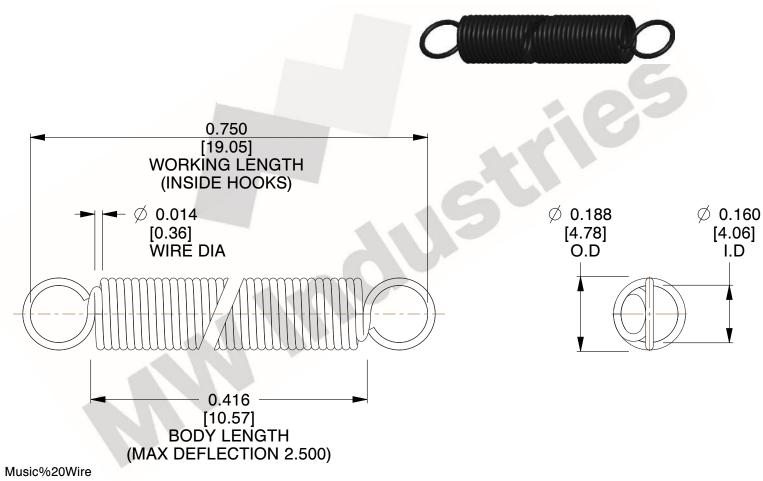

NOTES:

1. Material: Music%20Wire

2. Finish:

3. Sugg Max. Load: 0.550 (lbs) 4. Sugg Max. Deflection: 2.500 (in)

5. All Drawing Dimensions are in Inches [mm]

6. Coil%20Count%2

www.mwcomponents.com

800.237.5225

3.000

SCALE

UNIT **ZZ3-11** INCH [mm] SHEET **EXTENSION SPRINGS** 1 of 1

**SPRINGS** 

COMPONENT