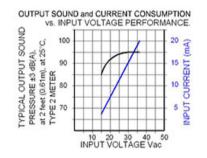

## Specifications

| Mounting                          | Panel Mount                                                                                                                                                                                                                                                                            |
|-----------------------------------|----------------------------------------------------------------------------------------------------------------------------------------------------------------------------------------------------------------------------------------------------------------------------------------|
| Operating Mode                    | Medium Loud Extra Fast Warble Tone                                                                                                                                                                                                                                                     |
| Operating Voltage                 | 15-36 Vac/dc                                                                                                                                                                                                                                                                           |
| <b>Operating Frequency</b>        | 2600±250 Hz to 3000±250 Hz                                                                                                                                                                                                                                                             |
| Typical Operating Current         | 5 mA at 15 Vac/dc<br>20 mA at 36 Vac/dc                                                                                                                                                                                                                                                |
| <b>Typical Sound Pressure</b>     | 85 $\pm$ 5 dB(A) at 15 Vac/dc at 24 inches (61 cm), at 25°C<br>95 $\pm$ 5 dB(A) at 36 Vac/dc at 24 inches (61 cm), at 25°C                                                                                                                                                             |
| Termination                       | Quick Connect Blades                                                                                                                                                                                                                                                                   |
| Termination Strength              | Pull test with a maximum of 22 pounds (10 kg) load                                                                                                                                                                                                                                     |
| <b>Operating Temperature</b>      | -20_C to +65_C                                                                                                                                                                                                                                                                         |
| Storage Temperature               | -40_C to +85_C                                                                                                                                                                                                                                                                         |
| Surge Voltage                     | 20% over maximum rated voltage for less than 5 minutes                                                                                                                                                                                                                                 |
| <b>Reverse Voltage Protection</b> | To the maximum operating voltage                                                                                                                                                                                                                                                       |
| <b>Construction Materials</b>     | Case- Plastic _NORYL_ N-190, Flame Retardant UL 94-VO, Black<br>Internal Circuit- Audio-oscillator and piezoelectric driver<br>Potting- 2 parts epoxy resin or silicone, black<br>Diaphragm- Stainless Steel 304                                                                       |
| Gasket                            | Gasket (sold separately) 0.062" thick, 60 Durometer Neoprene                                                                                                                                                                                                                           |
| <b>Construction Materials</b>     | ASTM B117 Certified - Withstands exposure to salt spray for 300 hours<br>IP 68 Certified - Withstands water submergence and dust exposure<br>Humidity- 95% relative humidity at +40_C continuously for 100 hours.<br>Vibration- Withstands vibration between 0 and 55 Hz. on all axes. |
| Life Expectancy                   | 10 years under normal operating conditions.                                                                                                                                                                                                                                            |
| Warranty                          | For a period of two years from the date of manufacture under normal operating conditions.                                                                                                                                                                                              |
| Notes                             | This product is not intended as a life safety device.                                                                                                                                                                                                                                  |
| Terms and Conditions of Sale      | Link here                                                                                                                                                                                                                                                                              |