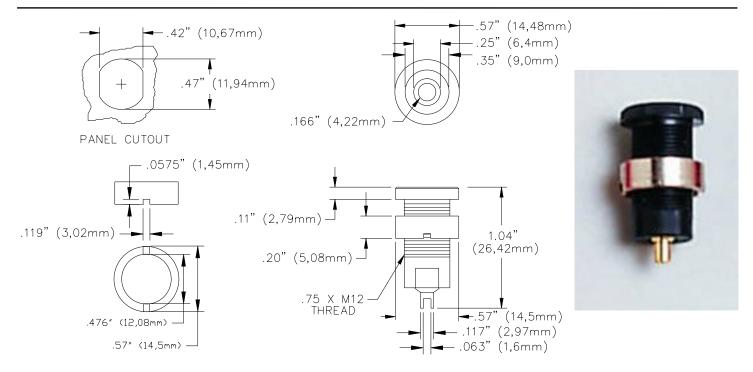

# Model 5931 Panel Mount 4mm Banana Jack For Sheathed Plugs

# **FEATURES:**

- ✓ Banana jack mates to Pomona's models 5907A, 5908A & 5909A flexible sheathed style of DMM test leads.
- ✓ Ring threads onto the insulated body to firmly secure jack to panel.
- ✓ Banana jack is gold plated for superb electrical connection.
- ✓ Recommended Panel Thickness: .28" (7,0mm)

### **MATERIALS**:

Banana Jack: Gold Plated Brass

Insulation: Nylon

Locking Ring: Nickel Plated Brass

## **ORDERING INFORMATION:**

Model 5931-Color

**Color =:** 0 (Black), 2 (Red), 6 (Blue), 9 (White)

Ordering Example: 5931-2 (Red banana jack, Sold in packs of ten)

All dimensions are in inches. Tolerances (except noted):  $.xx = \pm .02$ " (,51 mm),  $.xxx = \pm .005$ " (,127 mm). All specifications are to the latest revisions. Specifications are subject to change without notice. Registered trademarks are the property of their respective companies.