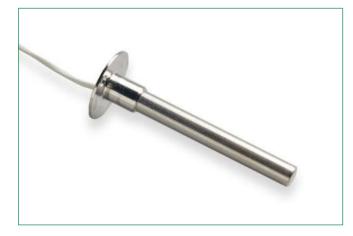

# **Thermistor Probes and Assemblies** Flanged

# **USP9728** Thermistor Probe

# Description

Littelfuse offers Stainless probe assemblies suitable for a wide range of temperature sensing applications. If the dimensions and electrical characteristics on this product won't work for your requirements, please contact us for further assistance.