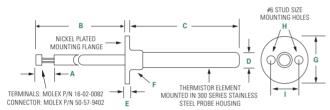

### **Dimensions**

Dimensions in inches.

| Α                 | В               | С | D                 | E |
|-------------------|-----------------|---|-------------------|---|
| 1.750"<br>±1.250" | 96.0"<br>±4.50" |   | 0.250"<br>±0.005" |   |

| F                        | G                 | Н                 | I                    |
|--------------------------|-------------------|-------------------|----------------------|
| 0.314"<br>±0.010"<br>Dia | 0.815"<br>±0.015" | 0.145"<br>±0.010" | 0.595"<br>Nom<br>C-C |

#### **Features**

- Tight Tolerance
- Flange with Two #6 Mounting Holes
- Glass Braid Insulated, Glass Braid Jacketed Cable
- Molex Connectors
- High Temperature Capability to 300°C