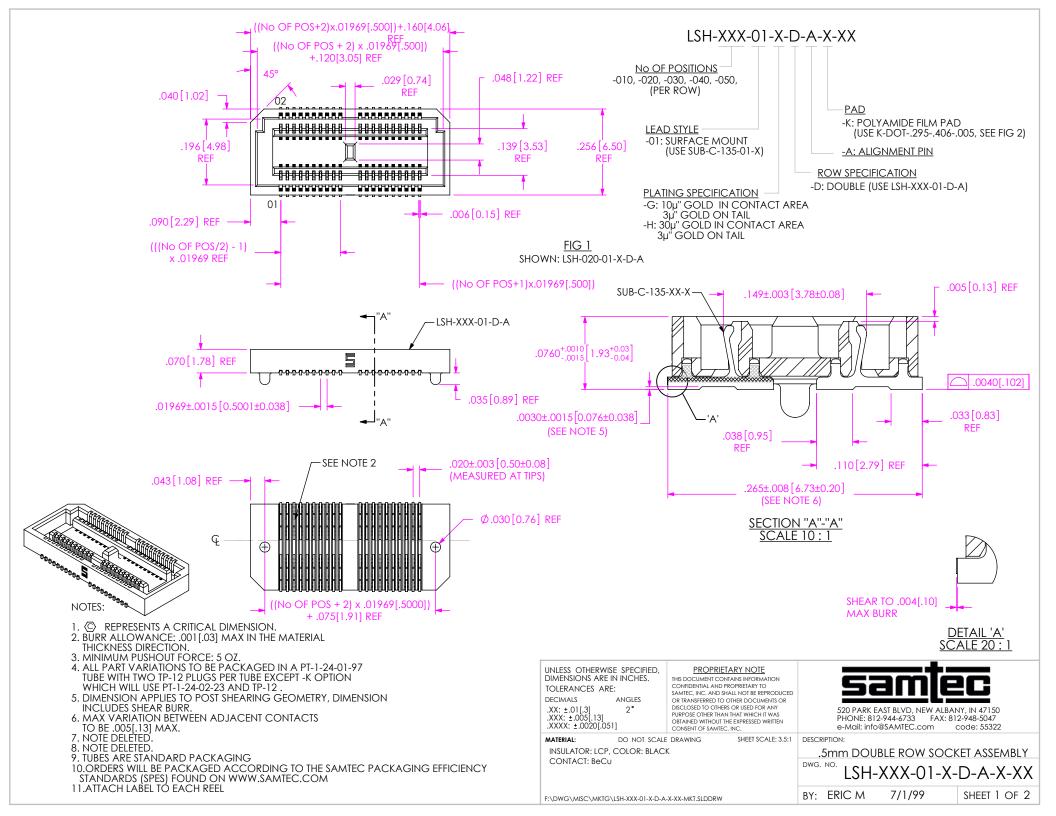

FIG 2 -K: POLYAMIDE FILM PAD (USE K-DOT-.295-.406-.005)

NOTE: "R" = ((No OF POSITIONS + 2) x .01969[.5000]) + .160[4.06] "S" = (("R" - .295[7.50]) / 2)  $\pm$ .020[.51]