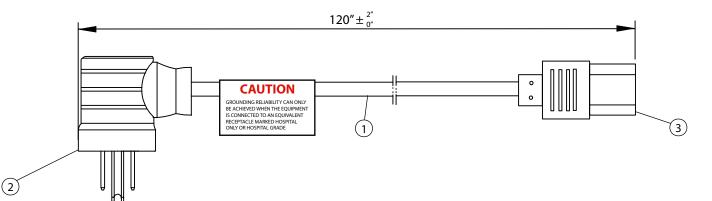

## NOTES:

- 1. CORDAGE: SJT, 18AWG / 3C, UNSHIELDED, NA COLOR CODE, TEMP. RATING 60°C, RATING: 125V 10A, JACKET COLOR: GRAY
- 2. PLUG: NEMA 5-15P HOSPITAL GRADE (CLEAR)
- 3. CONNECTOR: IEC 60320 C13
- 4. APPROVALS: UL, CSA
- 5. ROHS COMPLIANT
- 6. CAUTION LABEL

## CONTROLLED

| Dim<br>range | Tolerance<br>+/- | Qualtek Electronics Corp.<br>PPC DIVISION  |                |                   |
|--------------|------------------|--------------------------------------------|----------------|-------------------|
| (mm)         | (mm)             | Part Number:                               | 243003-06      | RoH5<br>Compliant |
| 0-1          | 0.15             | Description:<br>HOSTPITAL GRADE POWER CORD |                |                   |
| 1-6          | 0.20             |                                            |                |                   |
| 6-18         | 0.30             |                                            |                |                   |
| 18-50        | 0.50             |                                            | UNIT: in       | REV. C            |
| 50-120       | 0.70             | Drawn / Date                               | Checked / Date | Approved / Date   |
| 120-250      | 0.90             | B. Zhang                                   | 11-11-04       | JJH / 11-11-04    |
| 250-500      | 1.20             | 11-11-04                                   |                |                   |